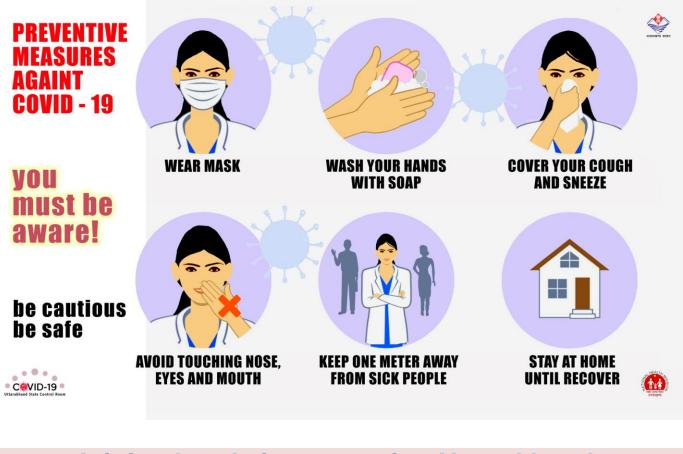

|
| CHAMOLI          | 5                              |
| CHAMPAWAT        | 0                              |
| DEHRADUN         | 55                             |
| HARIDWAR         | 0                              |
| NAINITAL         | 5                              |
| PAURI GARHWAL    | 0                              |
| PITHORAGARH      | 17                             |
| RUDRA PRAYAG     | 4                              |
| TEHRI GARHWAL    | 7                              |
| UDAM SINGH NAGAR | 1                              |
| UTTAR KASHI      | 15                             |
| Total            | 120                            |





Integrated Disease Surveillance Programme Directorate of Medical Health & Family Welfare, Uttarakhand, Dehradun







Organizations/ Civil Societies/ NGOs/ Individuals interested in supporting Government of Uttarakhand in their fight against COVID-19 can register on the link given below:

https://health.uk.gov.in/pages/view/149-support-uttarakhands-covid-19-efforts







#### Mucormycosis Cases and Deaths - Uttarakhand as on 08.07.2021

| S.No.  |                      |                                                    |            | Today |           | Cumulative       |       |           |  |
|--------|----------------------|----------------------------------------------------|------------|-------|-----------|------------------|-------|-----------|--|
| 5.140. | District             | Hospital Name                                      | Cases      | Death | Discharge | Cases            | Death | D