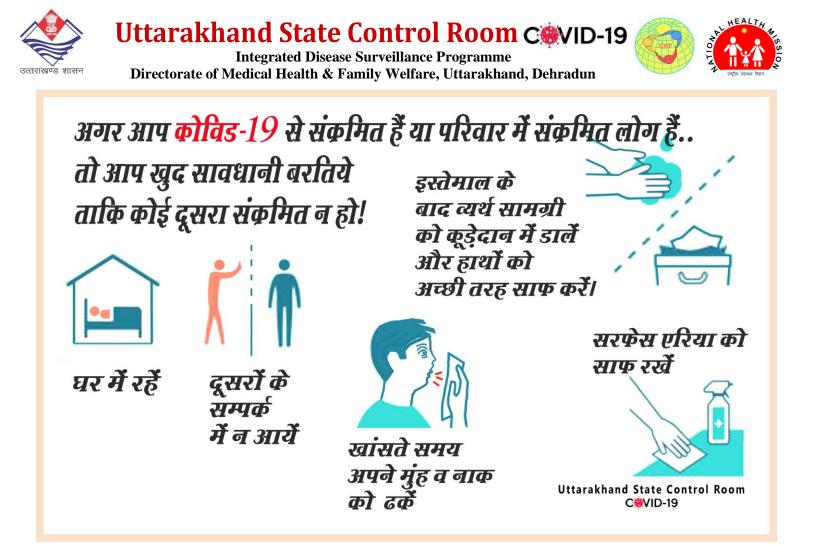

|                      | Military Hospital<br>Roorkee                       | 0          | 0     | 0         | 2                | 1     | 1         |  |
| 5      | Haridwar             | Aarogyam Hospital,<br>Roorkee                      | 0          | 0     | 0         | 1                | 0     | 0         |  |
|        | Тс                   | otal                                               | 4*         | 1**   | 0         | 514 <sup>#</sup> | 103## | 117       |  |
| * Ot   | her state 3 Case     | ** Other                                           | state 1 De | ath   |           |                  |       |           |  |

<sup>#</sup>Other state 251 Cases

<sup>##</sup> Other state 44 Deaths

#### For any queries regarding Mucormycosis, please call on Toll Free Number 104



#### **Details of State Control Room**

E-mail: covid19statewarroomuk@gmail.com, idsputtarakhand@gmail.com

Toll free No: 104/01352609500



Whatsapp No. 9412080544

#### **Details of District Control Rooms**

| Districts    | District Control Room Number                     |
|--------------|--------------------------------------------------|
| Almora       | 05962-237874                                     |
| Bageshwar    | 05963-221822                                     |
| Chamoli      | 7617429778, 9068787120, 7830839443, 01372-252187 |
| Champawat    | 05965-230943, 05965-230819                       |
| Dehradun     | 0135-2724506                                     |
| Haridwar     | 01334-239072                                     |
| Nainital     | 05946-281234