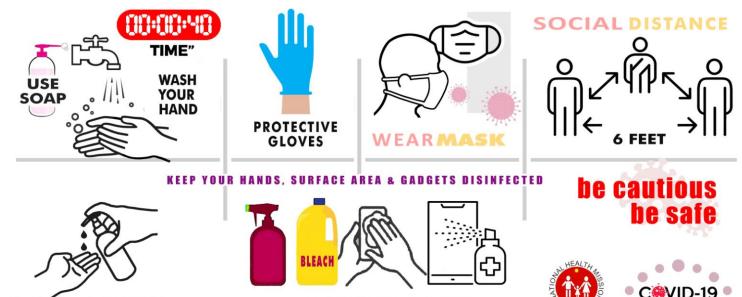

## **Health Bulletin** Date: 09-07-2021 **Time: 6:00 PM** समय अभी भी सावधान रहने का है.. ऑक्सीजन स्तर को समय समय पर माप करते रहें, अगर किसी भी व्यक्ति का ऑक्सीजन का स्तर 94 से कम आता है तब हमारे हैल्प लाईन नम्बरर्स 104 कोई भी आशंका होने पर व ई संजीवनी एप के माध्यम से ऑनलाईन रजिस्टर करके जरूरी डाक्टरी सलाह प्राप्त करें या खयं जरूरी कोविड का टेस्ट करवार्ये को किसी अस्पताल में भर्ती करवार्ये ... मास्क का साबुन से हाथ धोयें या सेनेटाडुजर का C@VID-19 प्रयोग करें पयोग क Uttarakhand State Control Room