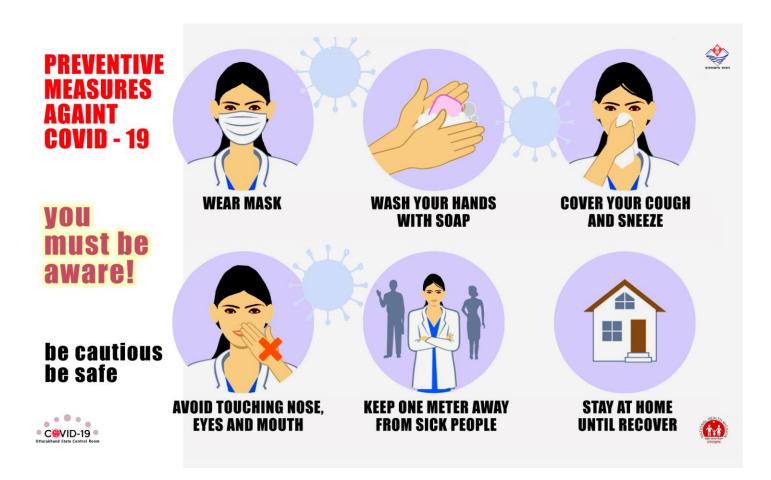

## **Health Bulletin** Date: 09-07-2021 **Time: 6:00 PM** समय अभी भी सावधान रहने का है.. ऑक्सीजन स्तर को समय समय पर माप करते रहें, अगर किसी भी व्यक्ति का ऑक्सीजन का स्तर 94 से कम आता है तब हमारे हैल्प लाईन नम्बरर्स 104 कोई भी आशंका होने पर व ई संजीवनी एप के माध्यम से ऑनलाईन रजिस्टर करके जरूरी डाक्टरी सलाह प्राप्त करें या खयं जरूरी कोविड का टेस्ट करवार्ये को किसी अस्पताल में भर्ती करवार्ये ... मास्क का साबुन से हाथ धोयें या सेनेटाडुजर का C@VID-19 प्रयोग करें पयोग क Uttarakhand State Control Room

कोई भी शिकायत करने के लिये टोल फी नम्बर–112 0135–2656202 तथा 9412029536 पर सूचित करें आपका नाम गोपनीय रखा जायेगा।

ि ि FEET परस्पर दूरी है जरूरी

साबुन से हाथ धोरों या सैनेटाइजर का

Integrated Disease Surveillance Programme Directorate of Medical Health & Family Welfare, Uttarakhand, Dehradun

Please call on Toll free No. 112, Landline No. 0135-2656202 and Mobile: 9412029536

Integrated Disease Surveillance Programme Directorate of Medical Health & Family Welfare, Uttarakhand, Dehradun