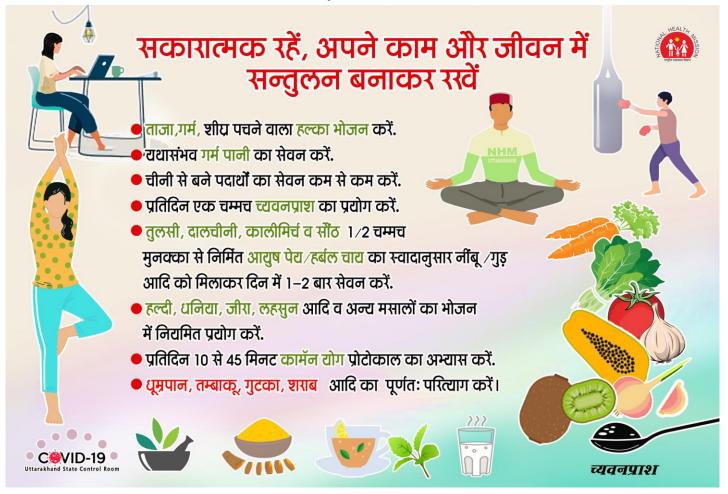

24X7

अगर वो सप्ताह से अधिक समय से खाँसी है, बुखार भी बना हुआ है, भूख नहीं लगती है, वजन में गिरावट हो रही है तब नजदीकी स्वास्थ्य केन्द्र पर जाकर तपैदिक/टी०बी० की जांच अवश्य करवारों!

 टी० बी० स्वास्थ्य कर्ता चयनित क्षेत्रों में पृत्येक घर जाकर संदिग्ध टी० बी० मरीजों की खोज करेगा

 निःक्षय पोषण योजना के अर्न्तगत समस्त चिन्हित एवं उपचारित क्षय रोगियों को 500 रूपये(न्यूट्रिशियन सपोर्ट) प्रतिमाह का भुगतान डी० बी० टी० के माध्यम से बेंक खाते में किया जायेगा

अधिक जानकारी के लिये टोल फी नम्बर 104/1800116666 पर सम्पर्क करें