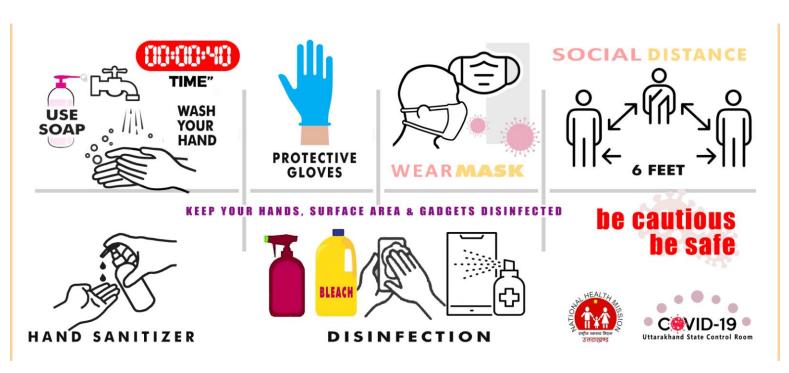

Integrated Disease Surveillance Programme
Directorate of Medical Health & Family Welfare, Uttarakhand, Dehradun

Date: 12-07-2021 Health Bulletin Time: 6:00 PM











**Integrated Disease Surveillance Programme** Directorate of Medical Health & Family Welfare, Uttarakhand, Dehradun

# हम प्रतिबद्ध हैं आपकी मदद के लिये.. 24 X 7



आप राज्य सरकार द्वारा संचालित सभी स्वास्थ्य सेवाओं के बारे में जानकारी सुझाव अथवा शिकायतों के निवारण हेतु 104 इन्टग्रेटिड हैल्पलाइन (टोल फ्री नम्बर) पर कॉल कर सकते हैं















🖜 जानकारी 🌘 सुझाव शिकायत 🗶 निवारण

24 x 7 नि:शुल्क सेवा

104 तीन अंकों का नि:शुल्क (टोल फ्री) नम्बर है जिसका उपयोग विभिन्न प्रकार के स्वास्थ्य सम्बन्धी कार्यक्रमों की सूचनाओं के आदान प्रदान के लिये किया जाता है





## #LargestVaccineDrive

マ 4 3 8 2 8 8 B B M

अपनी बारी आने पर टीकाकरण करवार्ये खुद को सुरक्षित करें

C@VID-19

18वर्ष से अधिक आयु के सभी नागरिकों के लिये कोविड-19 का मुफ्त टीकाकरण किया ना रहा है...लाभार्थी cowin.gov.in va Aarog