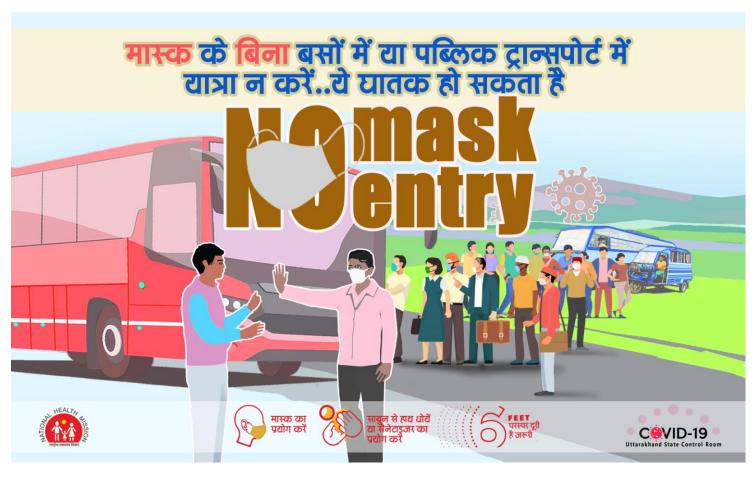

Integrated Disease Surveillance Programme
Directorate of Medical Health & Family Welfare, Uttarakhand, Dehradun

Date: 12-07-2021 Health Bulletin Time: 6:00 PM











**Integrated Disease Surveillance Programme** Directorate of Medical Health & Family Welfare, Uttarakhand, Dehradun

# हम प्रतिबद्ध हैं आपकी मदद के लिये.. 24 X 7



आप राज्य सरकार द्वारा संचालित सभी स्वास्थ्य सेवाओं के बारे में जानकारी सुझाव अथवा शिकायतों के निवारण हेतु 104 इन्टग्रेटिड हैल्पलाइन (टोल फ्री नम्बर) पर कॉल कर सकते हैं















🖜 जानकारी 🌘 सुझाव शिकायत 🗶 निवारण

24 x 7 नि:शुल्क सेवा

104 तीन अंकों का नि:शुल्क (टोल फ्री) नम्बर है जिसका उपयोग विभिन्न प्रकार के स्वास्थ्य सम्बन्धी कार्यक्रमों की सूचनाओं के आदान प्रदान के लिये किया जाता है





## #LargestVaccineDrive

マ 4 3 8 2 8 8 B B M

अपनी बारी आने पर टीकाकरण करवार्ये खुद को सुरक्षित करें

C@VID-19

18वर्ष से अधिक आयु के सभी नागरिकों के लिये कोविड-19 का मुफ्त टीकाकरण किया ना रहा है...लाभार्थी cowin.gov.in va Aar