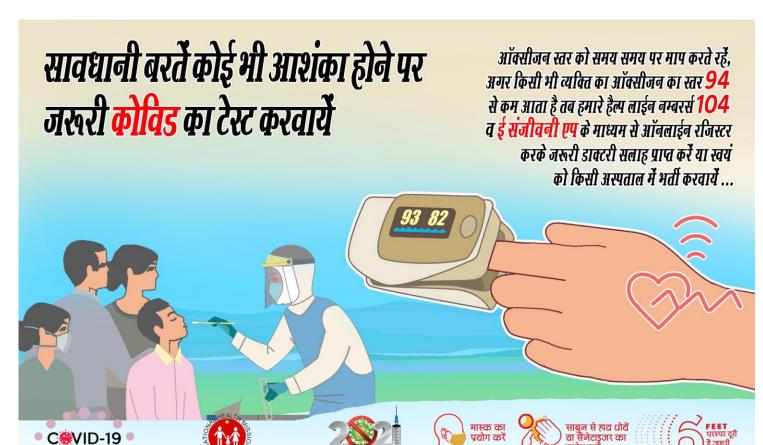

Integrated Disease Surveillance Programme
Directorate of Medical Health & Family Welfare, Uttarakhand, Dehradun

तो आप खुद सावधानी बरतिये ताकि कोई दूसरा संक्रमित न हो!

दूसरों के सम्पर्क में न आयें

इस्तेमाल के बाद व्यर्थ सामग्री को कूड़ेदान में डार्ले और हाथों को अच्छी तरह साफ करें।

खांसते समय अपने मुंह व नाक को ढर्के