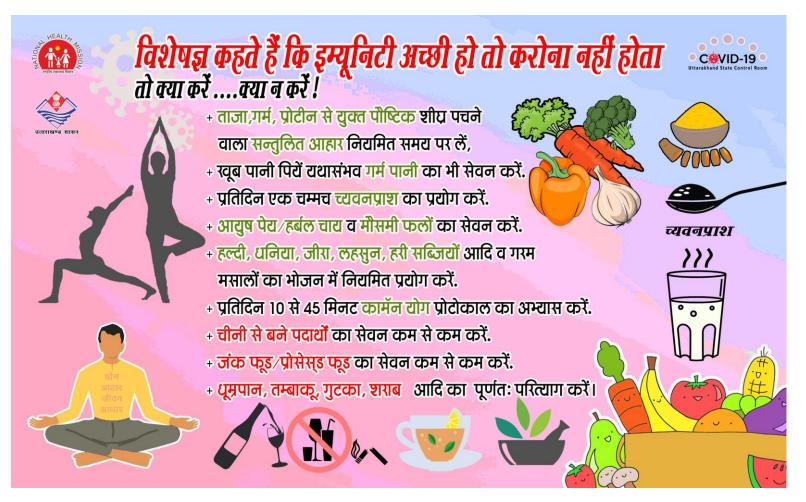

## सावधानी बरतें कोई भी आशंका होने पर जरूरी <mark>कोविड</mark> का टेस्ट करवार्ये

ऑक्सीजन स्तर को समय समय पर माप करते रहें, अगर किसी भी व्यक्ति का ऑक्सीजन का स्तर 94 से कम आता है तब हमारे हैल्प लाईन नम्बरर्स 104 व ई संजीवनी एप के माध्यम से ऑनलाईन रजिस्टर करके जरूरी डाक्टरी सलाह प्राप्त करें या स्वयं को किसी अस्पताल में भर्ती करवार्ये...

# **चुनौती बड़ी है !** साथ मिलकर चर्ले, सहयोग करें

आज कोरोना की दूसरी लहर पर काबू पा लिया गया है पर तीसरी लहर का खतरा अभी बरकरार है ..इस जंग में सभी शामिल हैं,सावधानी बरतें अपनी जिम्मेवारी का निर्वहन करते रहें।