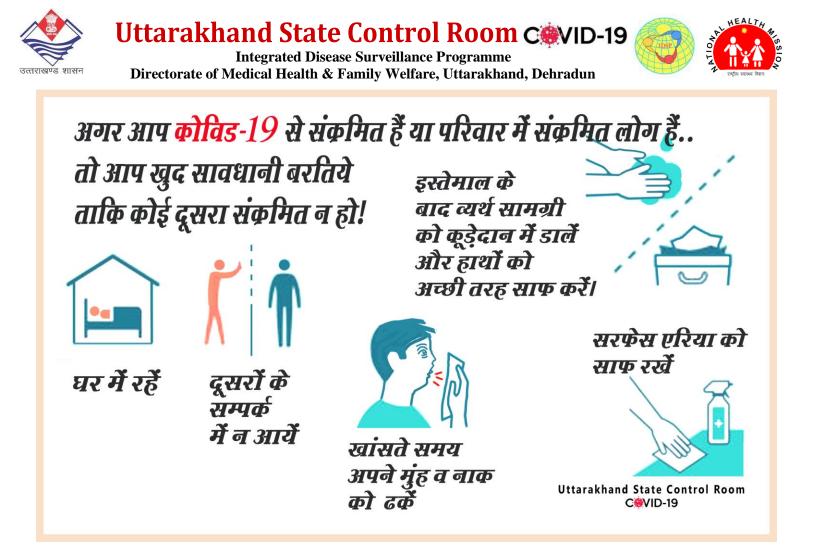

## सावधानी बरतें कोई भी आशंका होने पर जरूरी <mark>कोविड</mark> का टेस्ट करवार्ये

ऑक्सीजन स्तर को समय समय पर माप करते रहें, अगर किसी भी व्यक्ति का ऑक्सीजन का स्तर 94 से कम आता है तब हमारे हैल्प लाईन नम्बरर्स 104 व ई संजीवनी एप के माध्यम से ऑनलाईन रजिस्टर करके जरूरी डाक्टरी सलाह प्राप्त करें या स्वयं को किसी अस्पताल में भर्ती करवार्ये...

# **चुनौती बड़ी है !** साथ मिलकर चर्ले, सहयोग करें

आज कोरोना की दूसरी लहर पर काबू पा लिया गया है पर तीसरी लहर का खतरा अभी बरकरार है ..इस जंग में सभी शामिल हैं,सावधानी बरतें अपनी जिम्मेवारी का निर्वहन करते रहें।

## सी सातध

मास्क का प्रयोग करें

कोई भी शिकायत करने के लिये टोल फी नम्बर–112 0135–2656202 तथा 9412029536 पर सूचित करें आपका नाम गोपनीय रखा जायेगा।

ि ि FEET परस्पर दूरी है जरूरी

साबुन से हाथ धोरों या सैनेटाइजर का

Integrated Disease Surveillance Programme Directorate of Medical Health & Family Welfare, Uttarakhand, Dehradun