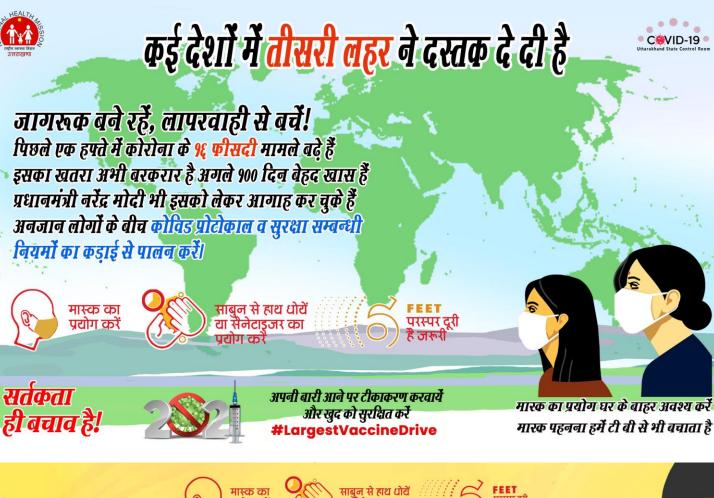

# **चुनौती बड़ी है !** साथ मिलकर चर्ले, सहयोग करें

आज कोरोना की दूसरी लहर पर काबू पा लिया गया है पर तीसरी लहर का खतरा अभी बरकरार है ..इस जंग में सभी शामिल हैं,सावधानी बरतें अपनी जिम्मेवारी का निर्वहन करते रहें।

### **#LargestVaccineDrive**

A A 2 2 2 2 2 5

अपनी बारी आने पर टीकाकरण करवार्ये और खुद को सुरक्षित करें

C@VID-19

18 वर्ष से अधिक आयु के सभी नागरिकों के लिये कोविड-19 का मुफ्त टीकाकरण किया जा रहा है...लाभार्थी cowin.gov.in एव Aaroqya Setu App पर खद का पंजीकरण करा सकते हैं