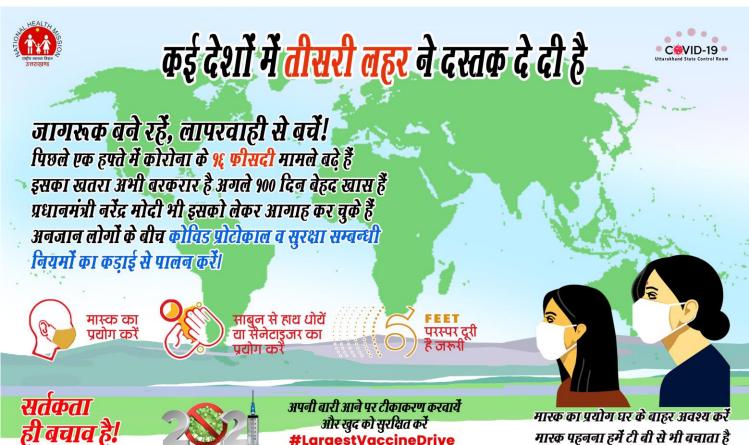

Integrated Disease Surveillance Programme
Directorate of Medical Health & Family Welfare, Uttarakhand, Dehradun

अगर आप कोविड-19 से संक्रिमत हैं या परिवार में संक्रिमत लोग हैं..

तो आप खुद सावधानी बरतिये ताकि कोई दूसरा संक्रमित न हो!

घर में रहें

दूसरों के सम्पर्क में न आर्ये इस्तेमाल के बाद व्यर्थ सामग्री को कूड़ेदान में डार्ले और हाथों को अच्छी तरह साफ करें।

खांसते समय अपने मुंह व नाक को ढर्के