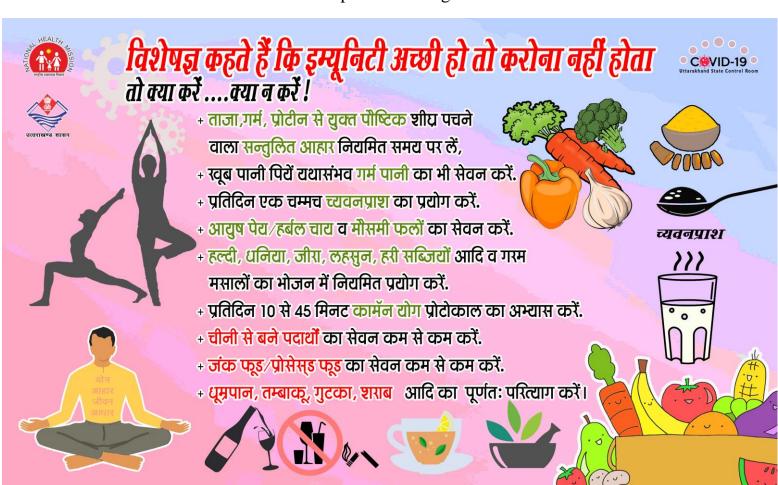

Integrated Disease Surveillance Programme
Directorate of Medical Health & Family Welfare, Uttarakhand, Dehradun

अगर आप कोविड-19 से संक्रिमत हैं या परिवार में संक्रिमत लोग हैं..

तो आप खुद सावधानी बरतिये ताकि कोई दूसरा संक्रमित न हो!

घर में रहें

दूसरों के सम्पर्क में न आर्ये इस्तेमाल के बाद व्यर्थ सामग्री को कूड़ेदान में डार्ले और हाथों को अच्छी तरह साफ करें।

खांसते समय अपने मुंह व नाक को ढर्के