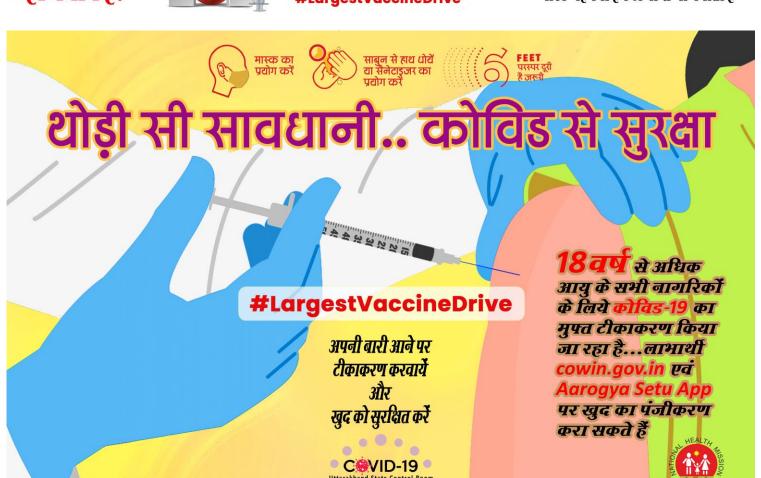

#### **COVID-19 Vaccination**

#### 21st July 2021

★ Sessions Held Today : 383

Number of Beneficiaries Vaccinated Today : 42022

Number of Beneficiaries Partially Vaccinated:
4146982

Number of Beneficiaries Fully Vaccinated: 1253770

★ Total 18-44 years beneficiaries Partially Vaccinated: 1805051

★ Total 18-44 years beneficiaries Fully Vaccinated: 43811