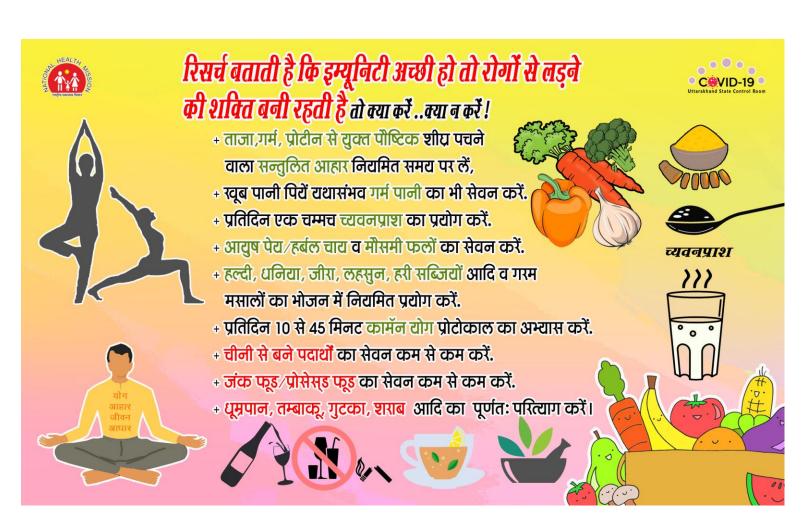

# सजिय बर्ने इस लड़ाई में कालाबाजारी को रोकने के लिये सरकार का साथ दें!

कोविड-19 महामारी से सम्बन्धित दवाईयों की बिकी में, ऑक्सीजन आपूर्ति, मेडिकल उपकरणों / सामग्री आदि में कालाबाजारी करना एवं कोविड-19 जांच की गलत रिपोर्ट बनाना कोविड-19 रेग्यूलेशन २०२० महामारी रोग अधिनियम 1897 एवं भारतीय दण्ड संहिता 1860 के तहत दण्डनीय अपराध है।

- यदि कोई मेडिकल स्टोर / चिकित्सा व्यवसायी कोविड उपचार से सम्बन्धित दवाईयां, इंजेक्शन या अन्य सामग्री के लिए निर्धारित मूल्य से अधिक लेता है अथवा इनकी कालाबाजारी करता है।
- ऑक्सीजन सिलेण्डरों की जमाखोरी करता है या अधिक मूल्य में बिक्री करता है।
- कोविड-19 टेस्ट के लिए सरकार द्वारा निर्धारित मूल्य से अधिक पैसा लेता है।
- अस्पताल / पैथोलॉजी लेंब कोविड जांच की गलत अथवा भ्रामक रिपोर्ट बनाता है
- चिकित्सा उपकरणों की कालाबाजारी या जमाखोरी करने में लिप्त है।
- कोविड-19 वैक्सीन हेतु सरकार द्वारा निर्धारित मूल्य से अधिक धनराशि लेता है।
- यदि प्राइवेट अस्पताल कोरोना के इलाज हेतु निर्धारित दरों से अधिक पैसा लेता है।