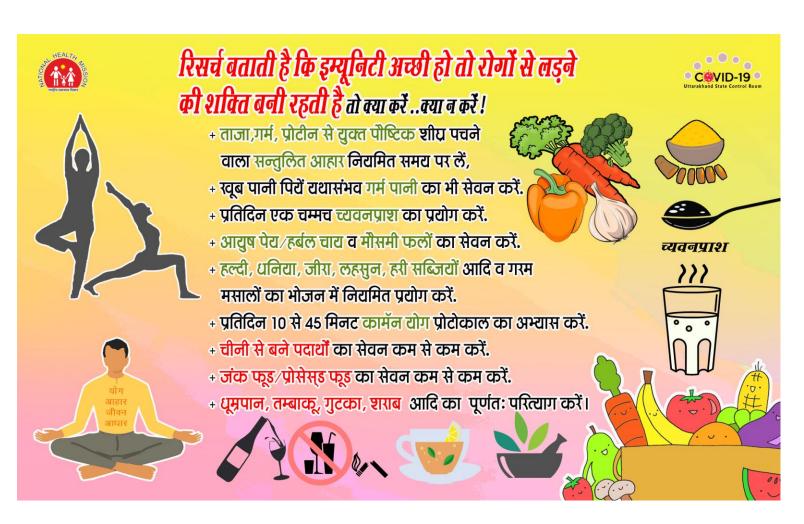

hand State Control Room C@VID-19



7359

(2.15%)

Recovered Today: 28



**Integrated Disease Surveillance Programme** Directorate of Medical Health & Family Welfare, Uttarakhand, Dehradun

**Health Bulletin** Date: 24-07-2021 Time: 6:00 PM

Positive Today: 33

Active Cases: 611 Death Today: 00

Sample Positivity today: 0.12% R% Recovery Percentage: 95.91%

1. Total cumulative Positive COVID-19 detected: 341673

2. Total Number (%) of COVID-19 Patients Treated/ Cured: 327692 (95.91%)

3. Total Number (%) of COVID-19 patients migrated out of state: (1.76%)6011

5.

Total Number (%) of COVID-19 Deaths:

Number of samples found negative for COVID-19 today: 28434

Total number of samples sent for COVID-19 testing today: 6. 26445

7. Total number of cumulative samples found negative: 5773271









## Integrated Disease Surveillance Programme Directorate of Medical Health & Family Welfare, Uttarakhand, Dehradun

#### **Detailed Status of Sample Tested**

|               |                                     | Ne                              | gative                                            | Po                        | sitive                                            |                                 |                                                       |  |
|---------------|-------------------------------------|---------------------------------|---------------------------------------------------|---------------------------|---------------------------------------------------|---------------------------------|-------------------------------------------------------|--|
| D