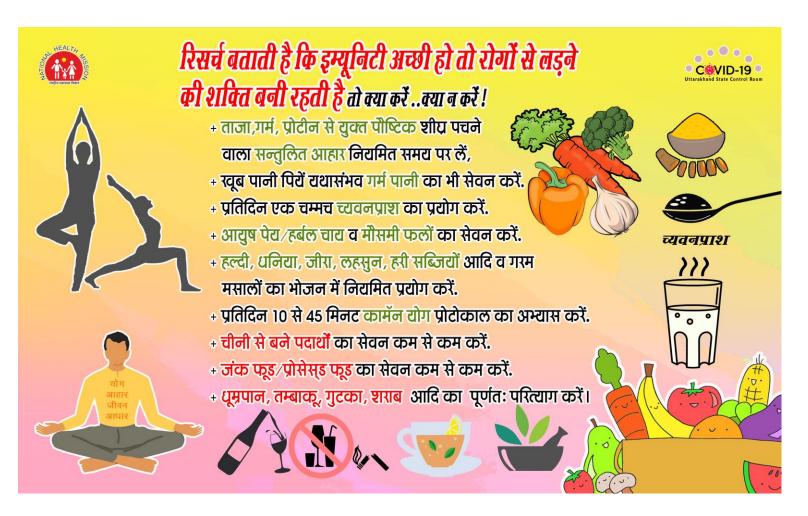

# सावधानी बरतें कोई भी आशंका होने पर जरूरी <mark>कोविड</mark> का टेस्ट करवार्ये

ऑक्सीजन स्तर को समय समय पर माप करते रहें, अगर किसी भी व्यक्ति का ऑक्सीजन का स्तर 94 से कम आता है तब हमारे हैल्प लाईन नम्बरर्स 104 व ई संजीवनी एप के माध्यम से ऑनलाईन रजिस्टर करके जरूरी डाक्टरी सलाह प्राप्त करें या स्वयं को किसी अस्पताल में भर्ती करवार्ये...