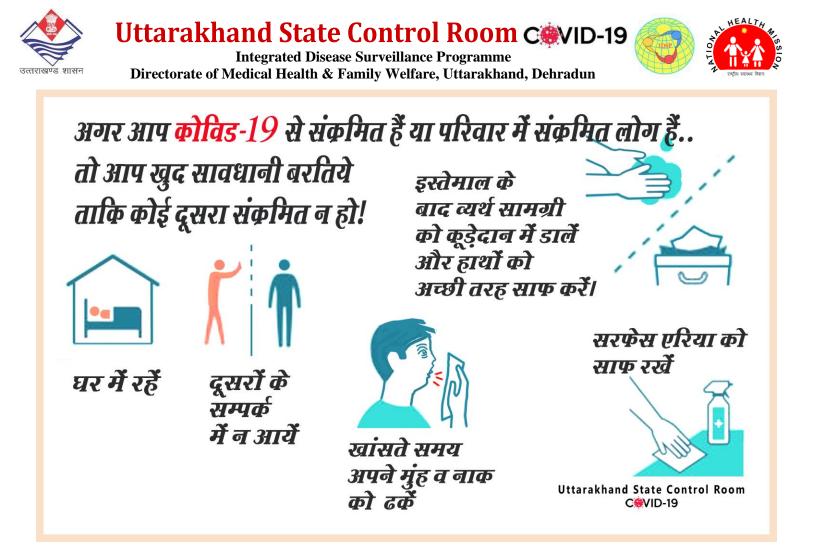

# सावधानी बरतें कोई भी आशंका होने पर जरूरी <mark>कोविड</mark> का टेस्ट करवार्ये

ऑक्सीजन स्तर को समय समय पर माप करते रहें, अगर किसी भी व्यक्ति का ऑक्सीजन का स्तर 94 से कम आता है तब हमारे हैल्प लाईन नम्बरर्स 104 व ई संजीवनी एप के माध्यम से ऑनलाईन रजिस्टर करके जरूरी डाक्टरी सलाह प्राप्त करें या स्वयं को किसी अस्पताल में भर्ती करवार्ये...

साबन से हाथ धोयें

या सैनेटाइजर का

मास्क क

पर्योग को

C@VID-19

Uttarakhand State Control Room