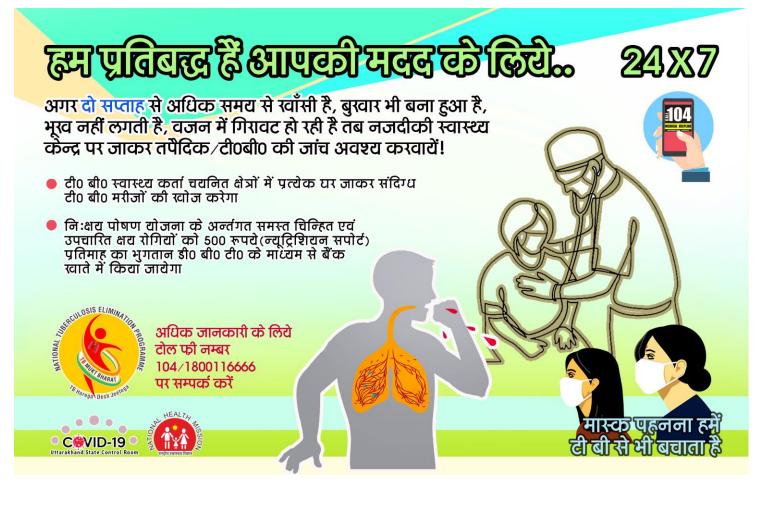

# सावधानी बरतें कोई भी आशंका होने पर जरूरी <mark>कोविड</mark> का टेस्ट करवार्ये

ऑक्सीजन स्तर को समय समय पर माप करते रहें, अगर किसी भी व्यक्ति का ऑक्सीजन का स्तर 94 से कम आता है तब हमारे हैल्प लाईन नम्बरर्स 104 व ई संजीवनी एप के माध्यम से ऑनलाईन रजिस्टर करके जरूरी डाक्टरी सलाह प्राप्त करें या स्वयं को किसी अस्पताल में भर्ती करवार्ये...