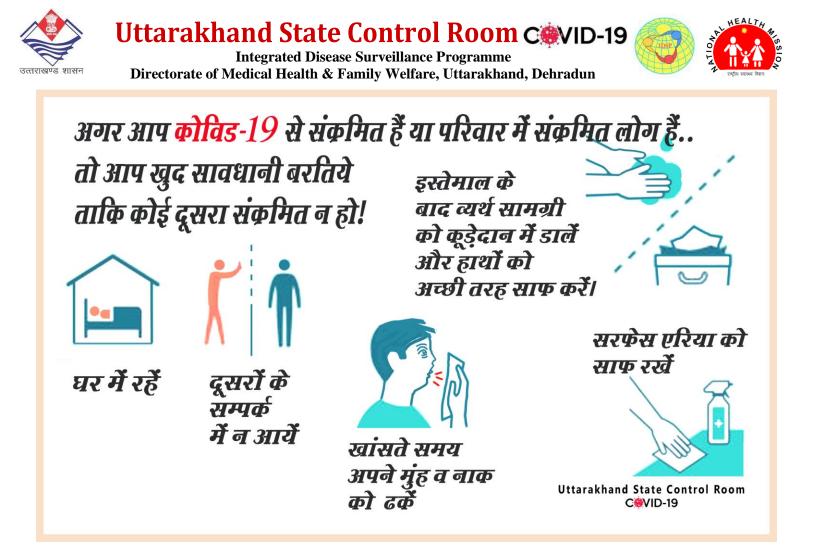

# सावधानी बरतें कोई भी आशंका होने पर जरूरी <mark>कोविड</mark> का टेस्ट करवार्ये

ऑक्सीजन स्तर को समय समय पर माप करते रहें, अगर किसी भी व्यक्ति का ऑक्सीजन का स्तर 94 से कम आता है तब हमारे हैल्प लाईन नम्बरर्स 104 व ई संजीवनी एप के माध्यम से ऑनलाईन रजिस्टर करके जरूरी डाक्टरी सलाह प्राप्त करें या स्वयं को किसी अस्पताल में भर्ती करवार्ये...

साबन से हाथ धोयें

या सैनेटाइनर का

मास्क क

पर्योग को

C@VID-19

Uttarakhand State Control Room