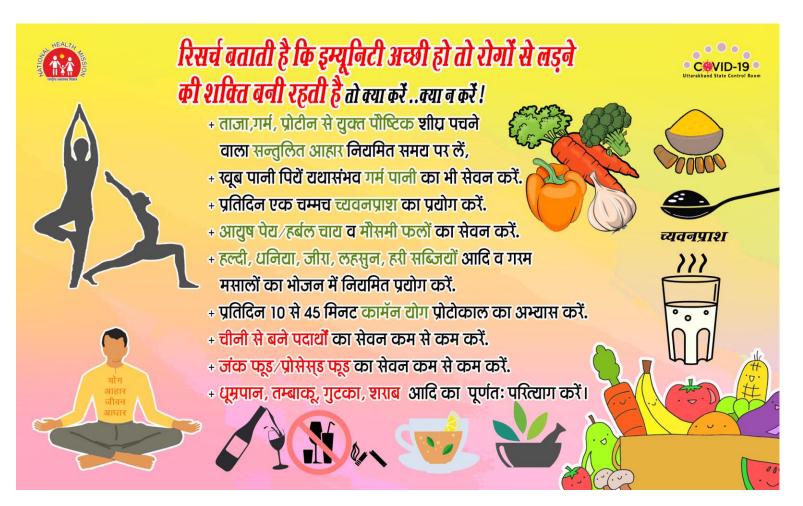

# सावधानी बरतें कोई भी आशंका होने पर जरूरी <mark>कोविड</mark> का टेस्ट करवार्ये

ऑक्सीजन स्तर को समय समय पर माप करते रहें, अगर किसी भी व्यक्ति का ऑक्सीजन का स्तर 94 से कम आता है तब हमारे हैल्प लाईन नम्बरर्स 104 व ई संजीवनी एप के माध्यम से ऑनलाईन रजिस्टर करके जरूरी डाक्टरी सलाह प्राप्त करें या स्वयं को किसी अस्पताल में भर्ती करवार्ये...

# **चुनौती बड़ी है !** साथ मिलकर चर्ले, सहयोग करें

आज कोरोना की दूसरी लहर पर काबू पा लिया गया है पर तीसरी लहर का खतरा अभी बरकरार है ..इस जंग में सभी शामिल हैं,सावधानी बरतें अपनी जिम्मेवारी का निर्वहन करते रहें।