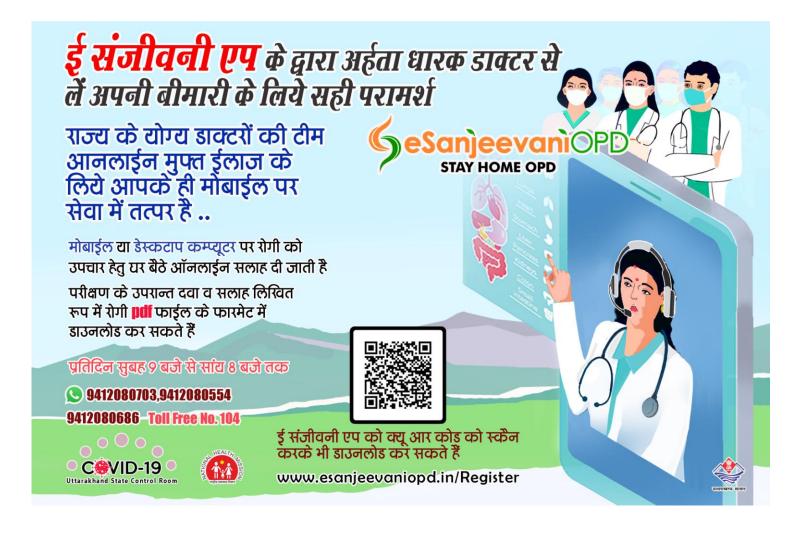

## सावधानी बरतें कोई भी आशंका होने पर जरूरी <mark>कोविड</mark> का टेस्ट करवार्ये

ऑक्सीनन स्तर को समय समय पर माप करते रहें, अगर किसी भी व्यक्ति का ऑक्सीनन का स्तर 94 से कम आता है तब हमारे हैल्प लाईन नम्बरर्स 104 व ई संजीवनी एप के माध्यम से ऑनलाईन रनिस्टर करके जरूरी डाक्टरी सलाह प्राप्त करें या स्वयं को किसी अस्पताल में भर्ती करवारें...

## कोविड–19 से सम्बन्धित महत्वपूर्ण सूचनाओं की जानकारी के लिये दिये गये लिंक पर विलक करें

| Covid-19 Telephone/                             | https://health.uk.gov.in/pages/display/140-novel-           |
|-------------------------------------------------|-------------------------------------------------------------|
| Mobile Directory                                | corona-virus-guidelines-and-advisory-                       |
|                                                 |                                                             |
| Sample Collection Centers  Application of Pools | https://covid19.uk.gov.in/map/sccLocation.aspx              |
| Availability of Beds                            | https://covid19.uk.gov.in/bedssummary.aspx                  |
| Covid-19 Vaccination Sites                      | www.cowin.gov.in                                            |
| RT – PCR Testing Report                         | https://covid19.uk.gov.in/                                  |
| To get Medical assistant and                    | http://www.esanjeevaniopd.in/Register                       |
| <b>Doctor's consultation:</b>                   | Download app:                                               |
| Free Consultation from                          | https://play.google.com/store/apps/details?id=in.hied.e     |
| <b>Esanjeevani</b>                              | sanjeevaniopd&hl=en US                                      |
|                                                 | <u>Or call: 9412080703, 9412080622, 9412080686</u>          |
| <b>Home Isolation Registration</b>              | https://dsclservices.org.in/self-isolation.php              |
| Home Isolation Booklet(Do's                     | https://health.uk.gov.in/files/Covid-19-                    |
| &Don'ts)                                        | Directory/Home_Isolation_booklet.pdf                        |
| Vaccination (Self Registration)                 | https://selfregistration.cowin.gov.in/                      |
|                                                 | www.cowin.gov.in                                            |
| <b>Standard Operating Procedure for</b>         | https://health.uk.gov.in/pages/view/146-tocilizumab-        |
| issue of TOCILIZUMAB                            | amphotericinprocedure                                       |
| AMPHOTERICIN B                                  |                                                             |
| Daily Bulletin                                  | https://health.uk.gov.in/pages/display/140-novel-           |
|                                                 | corona-virus-guidelines-and-advisory-                       |
| Travelling to/from Uttarakhand                  | https://dsclservices.org.in/apply.php                       |
| Registration                                    | interpoly decision y received gainst apply apply            |
| Joining hands in supporting                     | https://health.uk.gov.in/pages/view/149-support-            |
| Uttarakhand in its fight against                | uttarakhands-covid-19-efforts                               |
| COVID-19                                        | uttai akiianus-coviu-17-ciioi ts                            |
| Any other Help                                  | Call 104 (24X7) / State Control Room 0135-2609500/          |
| Any other Help                                  | District Control Rooms of respective district for any       |
|                                                 | other help and assistance.                                  |
| for any quaries and averagions                  |                                                             |
| for any queries and suggestions                 | <u>covid19statewarroomuk@gmail.com</u> Toll Free Number 104 |
|                                                 |                                                             |
|                                                 | State Covid-19 Control Room                                 |
|                                                 | 0135 2609500                                                |