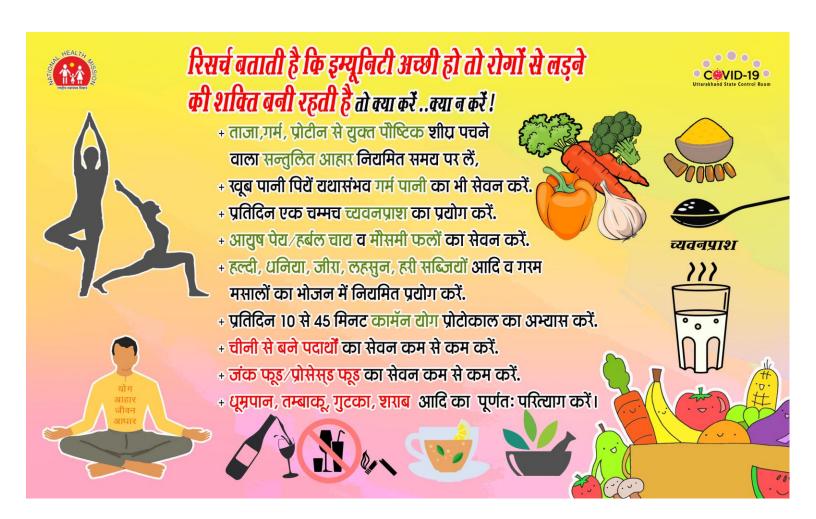

## सावधानी बरतें कोई भी आशंका होने पर जरूरी <mark>कोविड</mark> का टेस्ट करवार्ये

ऑक्सीनन स्तर को समय समय पर माप करते रहें, अगर किसी भी व्यक्ति का ऑक्सीनन का स्तर 94 से कम आता है तब हमारे हैल्प लाईन नम्बरर्स 104 व ई संजीवनी एप के माध्यम से ऑनलाईन रनिस्टर करके जरूरी डाक्टरी सलाह प्राप्त करें या स्वयं को किसी अस्पताल में भर्ती करवारें...