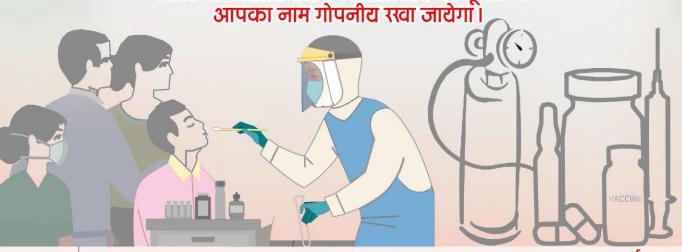

आंक्सीजन स्तर को समय समय पर माप करते रहें, अगर किसी भी व्यक्ति का ऑक्सीजन का स्तर 94 से कम आता है तब हमारे हैल्प लाईन नम्बरर्स 104 व ई संजीवनी एप के माध्यम से ऑनलाईन रजिस्टर करके जरूरी डाक्टरी सलाह प्राप्त करें या स्वयं को किसी अस्पताल में भर्ती करवार्ये ...