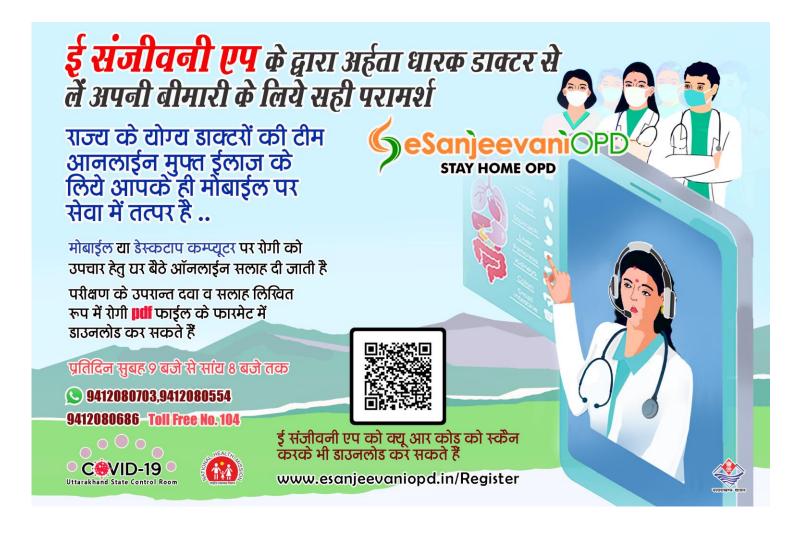

आंक्सीजन स्तर को समय समय पर माप करते रहें, अगर किसी भी व्यक्ति का ऑक्सीजन का स्तर 94 से कम आता है तब हमारे हैल्प लाईन नम्बरर्स 104 व ई संजीवनी एप के माध्यम से ऑनलाईन रजिस्टर करके जरूरी डाक्टरी सलाह प्राप्त करें या स्वयं को किसी अस्पताल में भर्ती करवार्ये ...

## कोविड–19 से सम्बन्धित महत्वपूर्ण सूचनाओं की जानकारी के लिये दिये गये लिंक पर विलक करें

| Covid-19 Telephone/                     | https://health.uk.gov.in/pages/display/140-novel-            |
|-----------------------------------------|--------------------------------------------------------------|
| Mobile Directory                        | corona-virus-guidelines-and-advisory-                        |
| Sample Collection Centers               | https://covid19.uk.gov.in/map/sccLocation.aspx               |
| Availability of Beds                    | https://covid19.uk.gov.in/bedssummary.aspx                   |
| Covid-19 Vaccination Sites              | www.cowin.gov.in                                             |
| RT – PCR Testing Report                 | https://covid19.uk.gov.in/                                   |
| To get Medical assistant and            | http://www.esanjeevaniopd.in/Register                        |
| <b>Doctor's consultation:</b>           | Download app:                                                |
| Free Consultation from                  | https://play.google.com/store/apps/details?id=in.hied.e      |
| Esanjeevani                             | sanjeevaniopd&hl=en US                                       |
|                                         | Or call: 9412080703, 9412080622, 9412080686                  |
| <b>Home Isolation Registration</b>      | https://dsclservices.org.in/self-isolation.php               |
| Home Isolation Booklet(Do's             | https://health.uk.gov.in/files/Covid-19-                     |
| &Don'ts)                                | <u>Directory/Home_Isolation_booklet.pdf</u>                  |
| <u>Vaccination (Self Registration)</u>  | https://selfregistration.cowin.gov.in/                       |
|                                         | www.cowin.gov.in                                             |
| <b>Standard Operating Procedure for</b> | https://health.uk.gov.in/pages/view/146-tocilizumab-         |
| issue of TOCILIZUMAB                    | amphotericinprocedure                                        |
| AMPHOTERICIN B                          |                                                              |
| <b>Daily Bulletin</b>                   | https://health.uk.gov.in/pages/display/140-novel-            |
|                                         | <u>corona-virus-guidelines-and-advisory-</u>                 |
| Travelling to/from Uttarakhand          | https://dsclservices.org.in/apply.php                        |
| Registration                            |                                                              |
| Joining hands in supporting             | https://health.uk.gov.in/pages/view/149-support-             |
| <b>Uttarakhand in its fight against</b> | uttarakhands-covid-19-efforts                                |
| COVID-19                                |                                                              |
| Any other Help                          | Call 104 (24X7) / State Control Room 0135-2609500/           |
|                                         | <u>District Control Rooms of respective district for any</u> |
|                                         | other help and assistance.                                   |
| for any queries and suggestions         | covid19statewarroomuk@gmail.com                              |
|                                         | Toll Free Number 104                                         |
|                                         | State Covid-19 Control Room                                  |
|                                         | 0135 2609500                                                 |