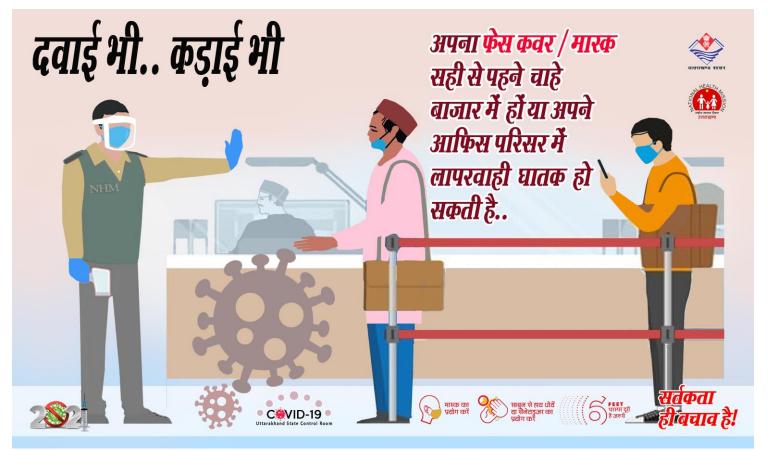

# चुनोती बड़ी हैं। साथ मिलकर चर्ले, सहयोग करें

आज कोरोना <mark>की दूसरी लहर पर काबू पा लिया गया है पर ती</mark>सरी लहर का खतरा अभी बरकरार है ..इस जं<mark>ग में सभी शामिल हैं, सावधा</mark>नी बरतें

COVID-19
Uttarakhand State Control Room