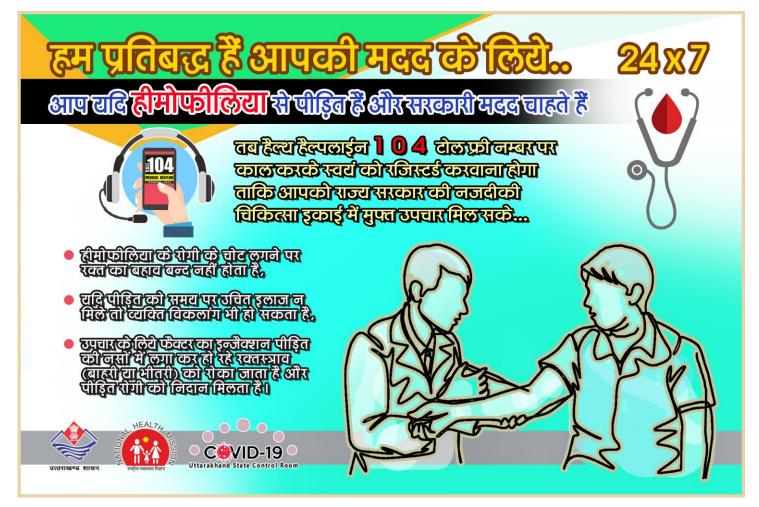

आंक्सीजन स्तर को समय समय पर माप करते रहें, अगर किसी भी व्यक्ति का ऑक्सीजन का स्तर 94 से कम आता है तब हमारे हैल्प लाईन नम्बरर्स 104 व ई संजीवनी एप के माध्यम से ऑनलाईन रजिस्टर करके जरूरी डाक्टरी सलाह प्राप्त करें या स्वयं को किसी अस्पताल में भर्ती करवार्ये ...