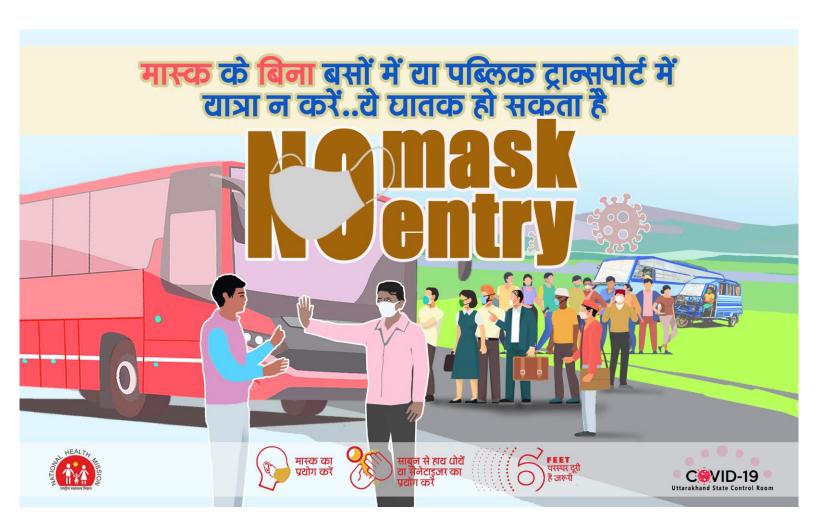

# चुनोती बड़ी हैं। साथ मिलकर चर्ले, सहयोग करें

आज कोरोना <mark>की दूसरी लहर पर काबू पा लिया गया है पर ती</mark>सरी लहर का खतरा अभी बरकरार है ..इस जं<mark>ग में सभी शामिल हैं, सावधा</mark>नी बरतें

COVID-19
Uttarakhand State Control Room