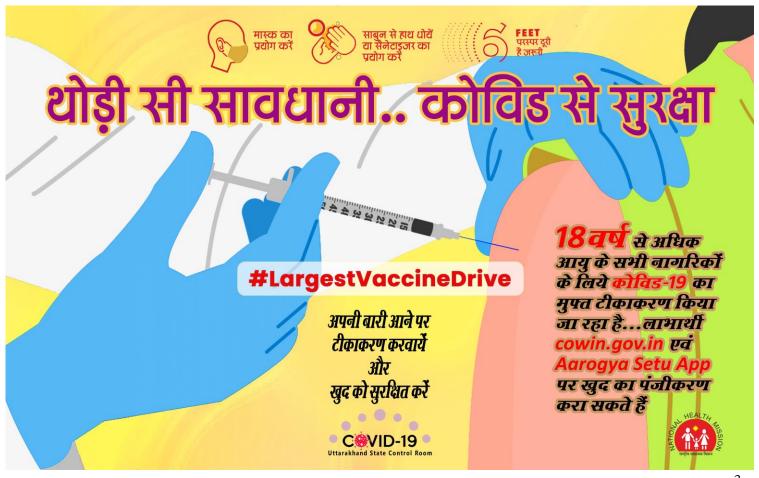

#### **COVID-19 Vaccination**

#### 29th July 2021

★ Sessions Held Today : 611

Number of Beneficiaries Vaccinated Today : 91097

Number of Beneficiaries Partially Vaccinated:
4338168

Number of Beneficiaries Fully Vaccinated: 1395652

★ Total 18-44 years beneficiaries Partially Vaccinated: 1956384

★ Total 18-44 years beneficiaries Fully Vaccinated: 48837