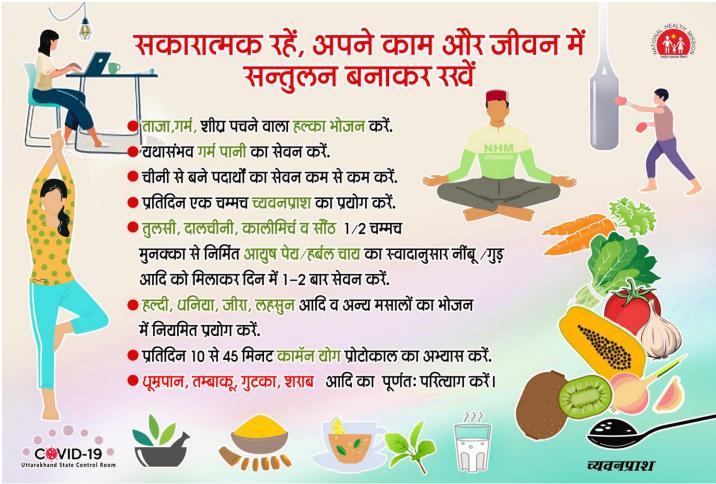

# होम आईसोलेशन में कोविड मरीज की देखभाल के दौरान संक्रमण के खतरे से सा<mark>वधानी बरत</mark>ें

या बर्तनों को अलग रखें उनको धोनें में सावधानी बरतते हुये ग्लब्स का प्रयोग करें उन बर्तनों को अन्य लोग इस्तेमाल न करें,

कोविड संकमित रोगी द्वारा उपयोग की गयी किसी भी चीज के सम्पर्क में न आयें..

मरीज के कपड़े इत्यादि को धोने से पूर्व तेज गर्म पानी 60–90 डिग्री से0 और डिटर्जेंट का प्रयोग करते हुये पहले आधे घन्टे तक भिगो कर रखें तथा तेज धूप में सावधानी पूर्वक सुखायें,

मरीज के अन्य उपयोग में लाये गये वेस्ट को फैंकने से पहले विसंकमित करें, इस हेतु सोडियम हाईपोक्लोग्रइट की सही मात्रा का प्रयोग करें।