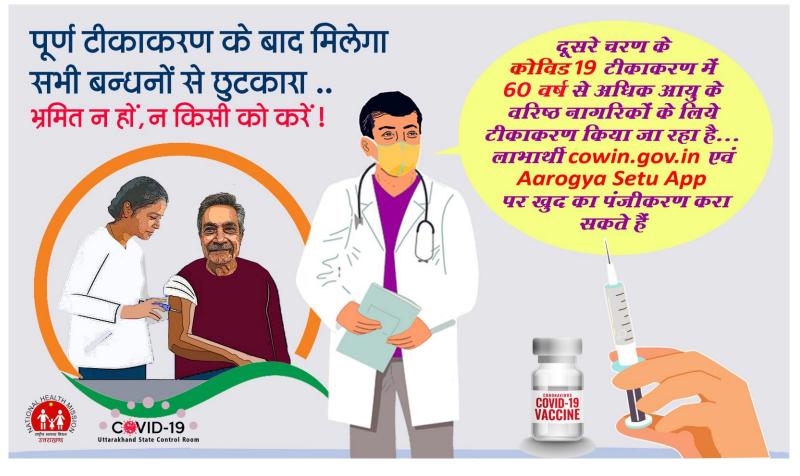

## **COVID-19 Vaccination**

• Sessions Held Today : 205

Number of Beneficiaries Vaccinated Today : 19531

• Number of Beneficiaries Fully Vaccinated: 47405

• Number of 60+ years given First Dose: 18500

Number of 45-59 years with co-morbidity given First Dose:

### Details of Sessions held and Beneficiaries Vaccinated in Uttarakhand

|             | Sessions<br>held<br>Today | 60+ years<br>Vaccinated Today |                                                   | 45-59 years with co-<br>morbidity<br>Vaccinated Today |                                                   | Health Care Worker |                                                   |                                                | Front Line Worker |                                                   |
|-------------|---------------------------|-------------------------------|---------------------------------------------------|-------------------------------------------------------|---------------------------------------------------|--------------------|---------------------------------------------------|------------------------------------------------|-------------------|---------------------------------------------------|
| Districts   |                           | Last<br>24 hrs                | Partially<br>Vaccinated<br>(1st Dose<br>Coverage) | Last 24<br>hrs                                        | Partially<br>Vaccinated<br>(1st Dose<br>Coverage) | Last 24<br>hrs     | Partially<br>Vaccinated<br>(1st Dose<br>Coverage) | Fully<br>Vaccinated<br>(Both Dose<br>Coverage) | last 24<br>hrs    | Partially<br>Vaccinated<br>(1st Dose<br>Coverage) |
| Almora      | 13                        | 301                           | 1573                                              | 17                                                    | 117                                               | 712                | 5317                                              | 3340                                           | 87                | 2752                                              |
| Bageshwar   | 7                         | 417                           | 872                                               | 12                                                    | 41                                                | 197                | 2282                                              | 1674                                           | 1                 | 1456                                              |
| Chamoli     | 9                         | 325                           | 776                                               | 3                                                     | 22                                                | 727                | 3655                                              | 2689                                           | 129               | 4378                                              |
| Champawat   | 6                         | 345                           | 788                                               | 50                                                    | 138                                               | 61                 | 2100                                              | 1602                                           | 46                | 3728                                              |
| Dehradun    | 51                        | 1687                          | 3966                                              | 24                                                    | 37                                                | 3235               | 23897                                             | 9691                                           | 270               | 12618                                             |
| Haridwar    | 23                        | 318                           | 732                                               | 10                                                    | 27                                                | 1117               | 13152                                             | 5952                                           | 720               | 19501                                             |
| Nainital    | 28                        | 946                           | 2362                                              | 85                                                    | 188                                               | 1033               | 9871                                              | 4862                                           | 48                | 6656                                              |
| Pauri       | 16                        | 478                           | 1592                                              | 1                                                     | 16                                                | 1049               | 6358                                              | 3709                                           | 229               | 3148                                              |
| Pithoragarh | 11                        | 486                           | 1300                                              | 3                                                     | 11                                                | 488                | 3633                                              | 2191                                           | 164               | 5972                                              |
| Rudraprayag | 4                         | 120                           | 311                                               | 5                                                     | 14                                                | 174                | 2060                                              | 1549                                           | 30                | 1109                                              |
| Tehri       | 10                        | 218                           | 605                                               | 12                                                    | 40                                                | 756                | 5531                                              | 4044                                           | 15                | 2593                                              |
| US Nagar    | 18                        | 630                           | 1832                                              | 83                                                    | 227                                               | 564                | 8157                                              | 3574                                           | 116               | 6827                                              |
| Uttarkashi  | 9                         | 477                           | 1791                                              | 8                                                     | 16                                                | 400                | 3088                                              | 2528                                           | 102               | 3726                                              |
| Total       | 205                       | 6748                          | 18500                                             | 313                                                   | 894                                               | 10513              | 89101                                             | 47405                                          | 1957              | 74464                                             |