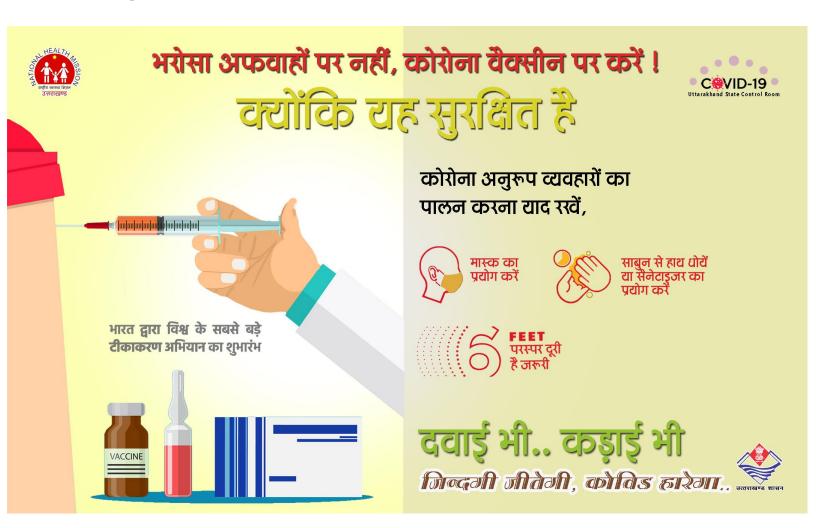

## **COVID-19 Vaccination**

• Sessions Held Today : 169

Number of Beneficiaries Vaccinated Today : 16768

Number of Beneficiaries Fully Vaccinated: 54071

• Number of 60+ years given First Dose: 22943

• Number of 45-59 years with co-morbidity given First Dose: 1137

#### **Preventive measures**

- 1. All citizens must wear masks whenever venturing outside of their homes.
- 2. Travelers' and their family members must ensure strict respiratory and hand hygiene.
- 3. Hand wash by Soap and water up to 40 second must be followed.

### **APPEAL**

- Department of Health and Family Welfare, Uttarakhand appeal to every citizens of the state to exercise abundant caution by adopting COVID-19 appropriate behaviour in their daily routine.
- The Government of Uttarakhand appeal to all the recovered/treated COVID-19 Positive patients for voluntary plasma donation at nearest Government Blood Bank. The plasma donation facility is existing in Doon Medical College Dehradun, Government Medical College Haldwani & Government Medical College Srinagar Garhwal.