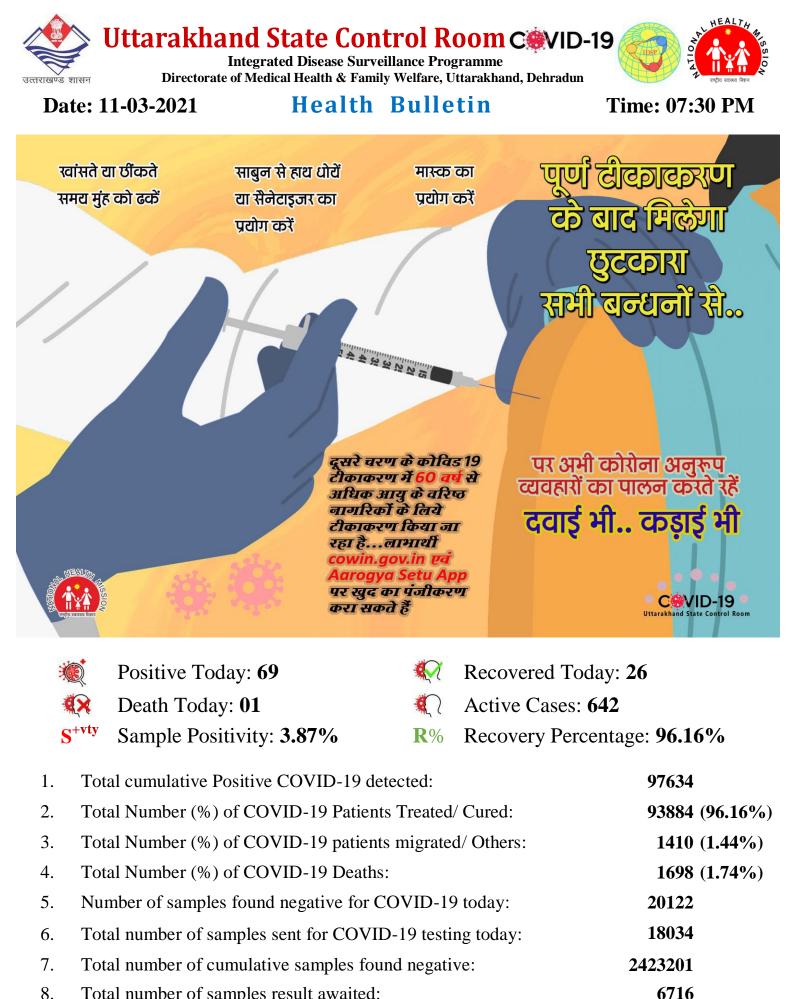

## **COVID-19 Vaccination**

| • Sessions Held Today :                                     | 83    |
|-------------------------------------------------------------|-------|
| • Number of Beneficiaries Vaccinated Today :                | 2951  |
| • Number of Beneficiaries Fully Vaccinated:                 | 70985 |
| • Number of 60+ years given First Dose:                     | 59272 |
| • Number of 45-59 years with co-morbidity given First Dose: | 3794  |

#### **Details of Districts having Positive COVID-19 Cases**

| Districts     | Cases till<br>Date | Treated/<br>Cured till Date | Active Cases | Deaths | Migrated/<br>Others | Days since last<br>positive case<br>reported |
|---------------|--------------------|-----------------------------|--------------|--------|---------------------|----------------------------------------------|
| Almora        | 3264               | 3097                        | 12           | 25     | 130                 | 2                                            |
| Bageshwar     | 1539               | 1492                        | 4            | 17     | 26                  | 0                                            |
| Chamoli       | 3490               | 3381                        | 6            | 15     | 88                  | 3                                            |
| Champawat     | 1822               | 1790                        | 16           | 9      | 7                   | 2                                            |
| Dehradun      | 29895              | 28372                       | 118          | 967    | 438                 | 0                                            |
| Haridwar      | 14344              | 13809                       | 194          | 160    | 181                 | 0                                            |
| Nainital      | 12878              | 12371                       | 189          | 237    | 81                  | 0                                            |
| Pauri Garhwal | 5139               | 5020                        | 35           | 60     | 24                  | 0                                            |
| Pithoragarh   | 3367               | 3303                        | 4            | 48     | 12                  | 5                                            |
| Rudraprayag   | 2274               | 2252                        | 5            | 10     | 7                   | 0                                            |
| Tehri Garhwal | 4239               | 4036                        | 14           | 16     | 173                 | 5                                            |
| U.S. Nagar    | 11593              | 11315                       | 36           | 117    | 125                 | 0                                            |
| Uttarkashi    | 3790               | 3646                        | 9            | 17     | 118                 | 5                                            |
| Total         | 97634              | 93884                       | 642          | 1698   | 1410                |                                              |