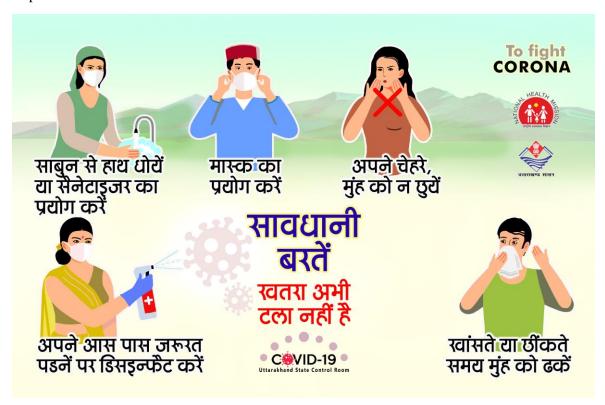

#### **Preventive measures**

- 1. All citizens must wear masks whenever venturing outside of their homes.
- 2. Travelers' and their family members must ensure strict respiratory and hand hygiene.
- 3. Hand wash by Soap and water up to 40 second must be followed.