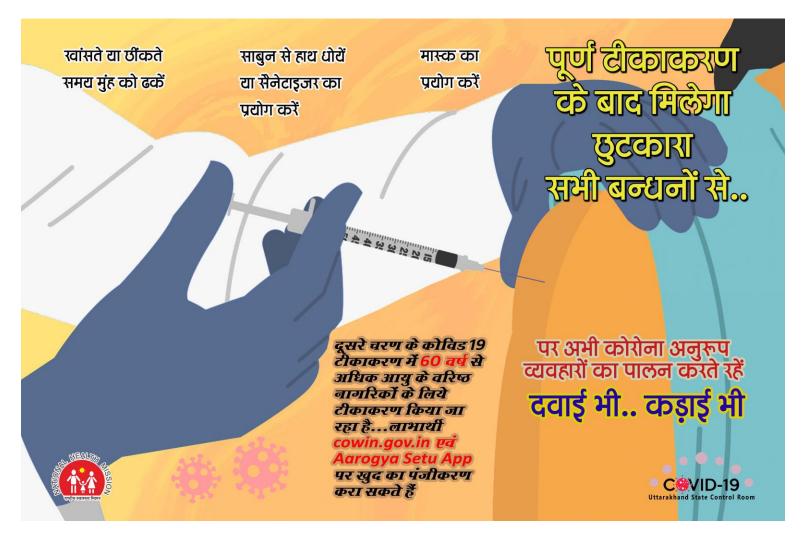

#### **Preventive measures**

- 1. All citizens must wear masks whenever venturing outside of their homes.
- 2. Travelers' and their family members must ensure strict respiratory and hand hygiene.
- 3. Hand wash by Soap and water up to 40 second must be followed.

#### **APPEAL**

- Department of Health and Family Welfare, Uttarakhand appeal to every citizens of the state to exercise abundant caution by adopting COVID-19 appropriate behaviour in their daily routine.
- The Government of Uttarakhand appeal to all the recovered/treated COVID-19 Positive patients for voluntary plasma donation at nearest Government Blood Bank. The plasma donation facility is existing in Doon Medical College Dehradun, Government Medical College Haldwani & Government Medical College Srinagar Garhwal.