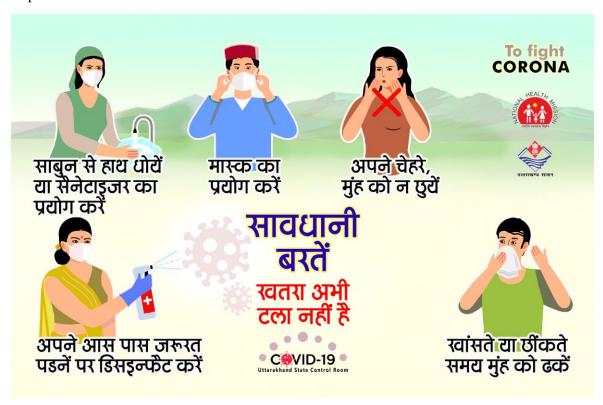

#### **Preventive measures**

- 1. All citizens must wear masks whenever venturing outside of their homes.
- 2. Travelers' and their family members must ensure strict respiratory and hand hygiene.
- 3. Hand wash by Soap and water up to 40 second must be followed.

#### **APPEAL**

- Department of Health and Family Welfare, Uttarakhand appeal to every citizens of the state to exercise abundant caution by adopting COVID-19 appropriate behaviour in their daily routine.
- The Government of Uttarakhand appeal to all the recovered/treated COVID-19 Positive patients for voluntary plasma donation at nearest Government Blood Bank. The plasma donation facility is existing in Doon Medical College Dehradun, Government Medical College Haldwani & Government Medical College Srinagar Garhwal.