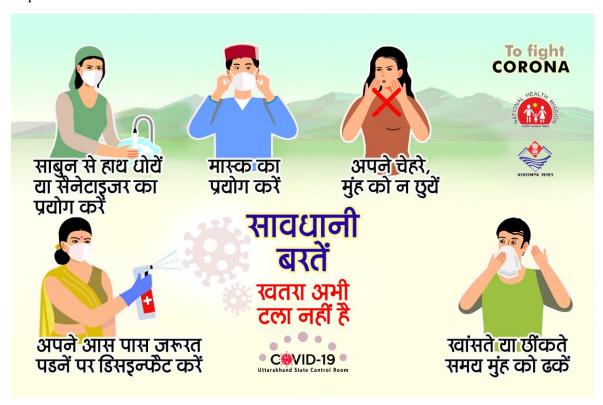

## **Preventive measures**

- 1. All citizens must wear masks whenever venturing outside of their homes.
- 2. Travelers' and their family members must ensure strict respiratory and hand hygiene.
- 3. Hand wash by Soap and water up to 40 second must be followed.