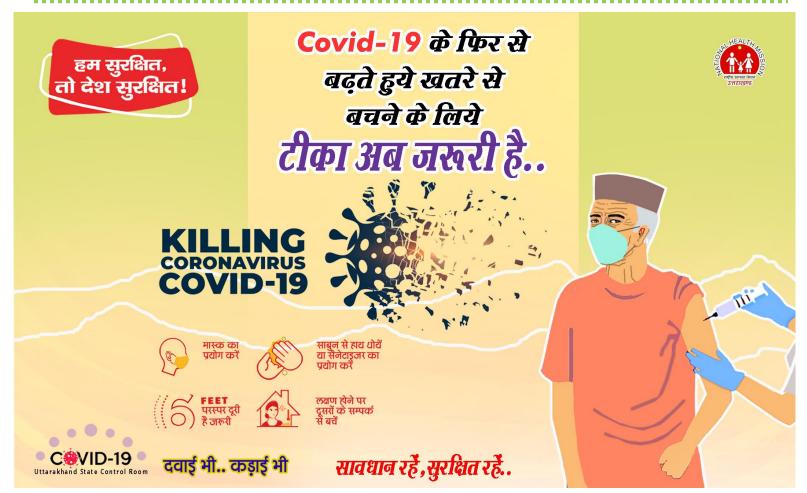

### **Preventive measures**

- 1. All citizens must wear masks whenever venturing outside of their homes.
- 2. Travelers' and their family members must ensure strict respiratory and hand hygiene.
- 3. Hand wash by Soap and water up to 40 second must be followed.