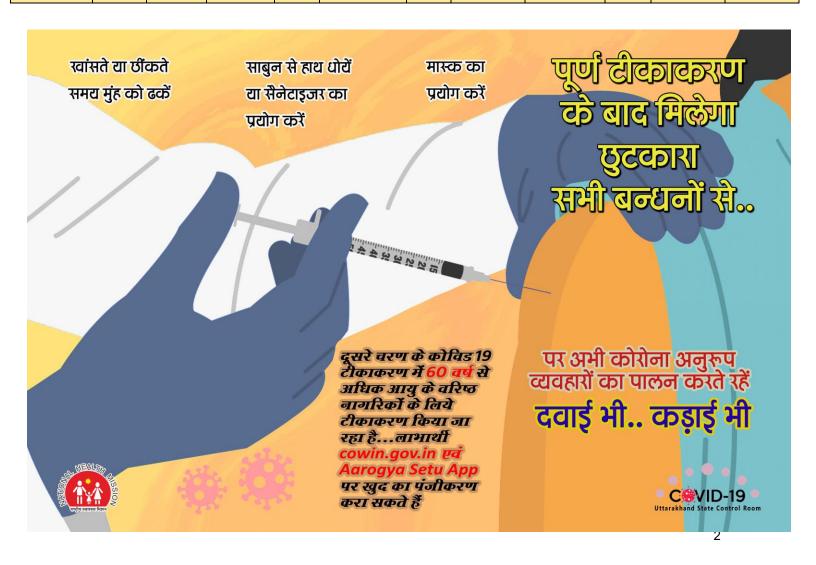

### **Preventive measures**

- 1. All citizens must wear masks whenever venturing outside of their homes.
- 2. Travelers' and their family members must ensure strict respiratory and hand hygiene.
- 3. Hand wash by Soap and water up to 40 second must be followed.