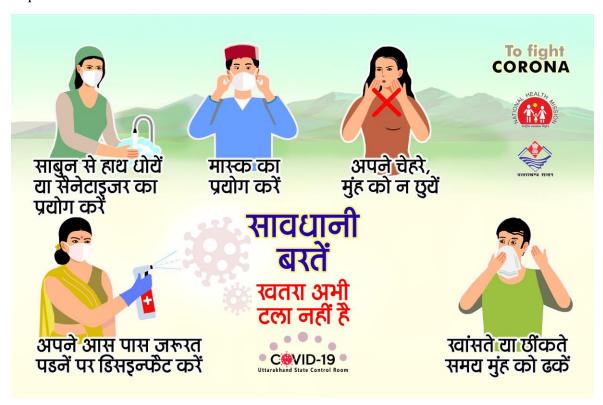

### **Preventive measures**

- 1. All citizens must wear masks whenever venturing outside of their homes.
- 2. Travelers' and their family members must ensure strict respiratory and hand hygiene.
- 3. Hand wash by Soap and water up to 40 second must be followed.

## **APPEAL**

- Department of Health and Family Welfare, Uttarakhand appeal to every citizens of the state to exercise abundant caution by adopting COVID-19 appropriate behaviour in their daily routine.
- The Government of Uttarakhand appeal to all the recovered/treated COVID-19 Positive patients for voluntary plasma donation at nearest Government Blood Bank. The plasma donation facility is existing in Doon Medical College Dehradun, Government Medical College Haldwani & Government Medical College Srinagar Garhwal.