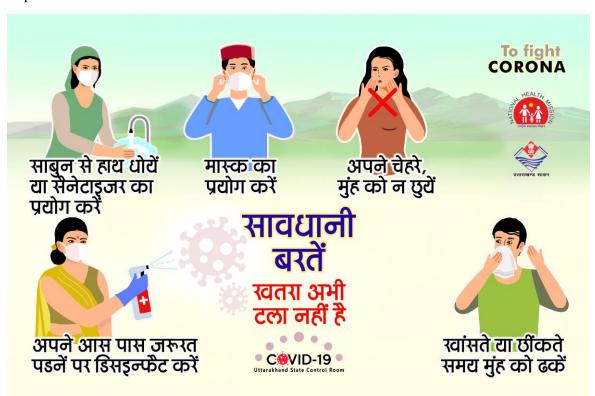

#### **Preventive measures**

- 1. All citizens must wear masks whenever venturing outside of their homes.
- 2. Travelers' and their family members must ensure strict respiratory and hand hygiene.
- 3. Hand wash by Soap and water up to 40 second must be followed.

#### **APPEAL**

- Department of Health and Family Welfare, Uttarakhand appeal to every citizens of the state to exercise abundant caution by adopting COVID-19 appropriate behaviour in their daily routine.
- The Government of Uttarakhand appeal to all the recovered/treated COVID-19 Positive patients for voluntary plasma donation at nearest Government Blood Bank. The plasma donation facility is existing in Doon Medical College Dehradun, Government Medical College Haldwani & Government Medical College Srinagar Garhwal.