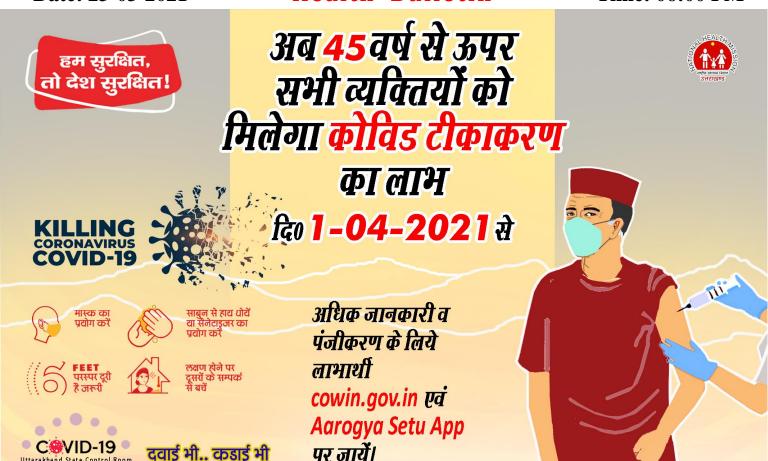

#### **Preventive measures**

- 1. All citizens must wear masks whenever venturing outside of their homes.
- 2. Travelers' and their family members must ensure strict respiratory and hand hygiene.
- 3. Hand wash by Soap and water up to 40 second must be followed.