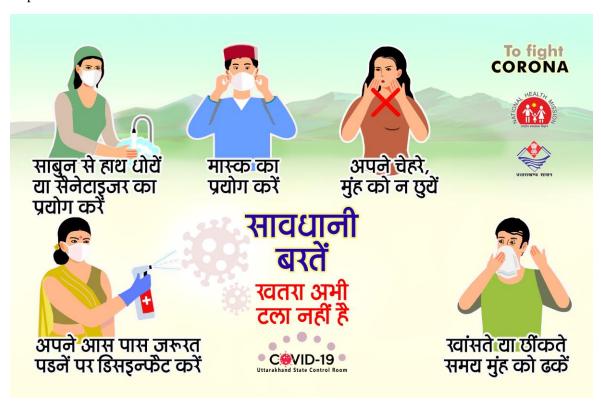

#### **Preventive measures**

- 1. All citizens must wear masks whenever venturing outside of their homes.
- 2. Travelers' and their family members must ensure strict respiratory and hand hygiene.
- 3. Hand wash by Soap and water up to 40 second must be followed.