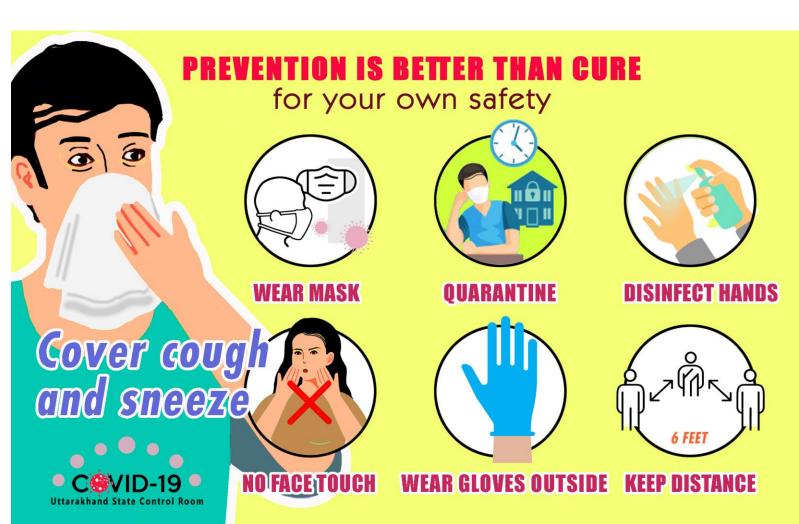

#### **Preventive measures**

- 1. All citizens must wear masks whenever venturing outside of their homes.
- 2. Travelers' and their family members must ensure strict respiratory and hand hygiene.
- 3. Hand wash by Soap and water up to 40 second must be followed.