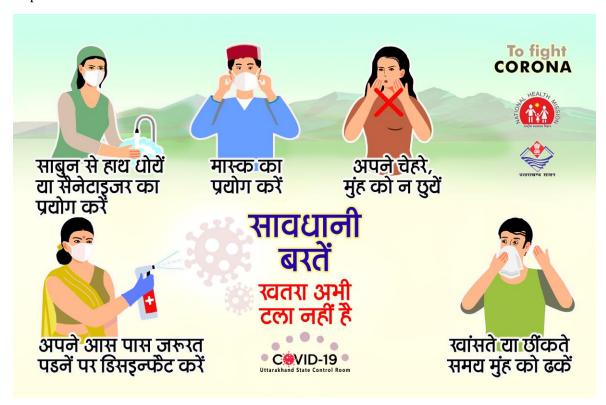

#### **Preventive measures**

- 1. All citizens must wear masks whenever venturing outside of their homes.
- 2. Travelers' and their family members must ensure strict respiratory and hand hygiene.
- 3. Hand wash by Soap and water up to 40 second must be followed.