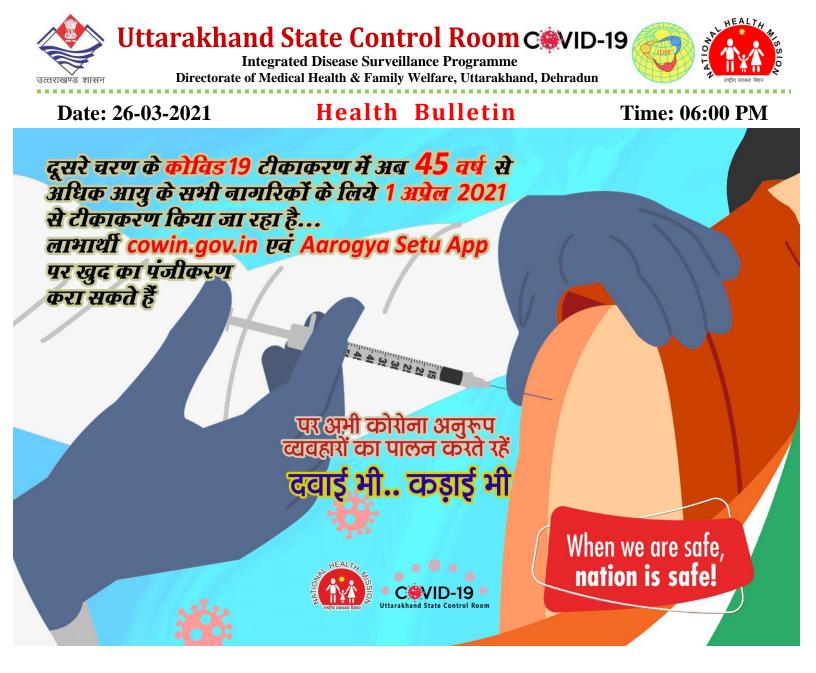

# **COVID-19 Vaccination**

| • Sessions Held Today :                                     | 510    |
|-------------------------------------------------------------|--------|
| • Number of Beneficiaries Vaccinated Today :                | 24330  |
| • Number of Beneficiaries Fully Vaccinated:                 | 120401 |
| • Number of 60+ years given First Dose:                     | 296048 |
| • Number of 45-59 years with co-morbidity given First Dose: | 21068  |

# Details of Sessions held and Beneficiaries Vaccinated in Uttarakhand

|             | Sessions<br>Today | 60+ years Vaccinated<br>Today |                                                   | 45-59 years with co-<br>morbidity Vaccinated<br>Today |                                                | Health Care Worker |                                                   |                                                | Front Line Worker |                                                   |                                                |
|-------------|-------------------|-------------------------------|---------------------------------------------------|-------------------------------------------------------|------------------------------------------------|--------------------|---------------------------------------------------|------------------------------------------------|-------------------|---------------------------------------------------|------------------------------------------------|
| Districts   |                   | Last 24<br>hrs                | Partially<br>Vaccinated<br>(1st Dose<br>Coverage) | Last<br>24 hrs                                        | Partially<br>Vaccinated (1st<br>Dose Coverage) | Last<br>24 hrs     | Partially<br>Vaccinated<br>(1st Dose<br>Coverage) | Fully<br>Vaccinated<br>(Both Dose<br>Coverage) | Last<br>24 hrs    | Partially<br>Vaccinated<br>(1st Dose<br>Coverage) | Fully<br>Vaccinated<br>(Both Dose<br>Coverage) |
| Almora      | 37                | 1110                          | 22501                                             | 43                                                    | 728                                            | 10                 | 5718                                              | 4258                                           | 14                | 3313                                              | 2148                                           |
| Bageshwar   | 19                | 862                           | 10622                                             | 22                                                    | 187                                            | 8                  | 2326                                              | 2161                                           | 11                | 1480                                              | 1290                                           |
| Chamoli     | 22                | 1138                          | 16592                                             | 129                                                   | 1060                                           | 28                 | 3825                                              | 3346                                           | 93                | 5490                                              | 2287                                           |
| Champawat   | 10                | 325                           | 5470                                              | 125                                                   | 957                                            | 8                  | 2133                                              | 1755                                           | 31                | 3912                                              | 2841                                           |
| Dehradun    | 104               | 3409                          | 68465                                             | 227                                                   | 3079                                           | 278                | 31462                                             | 17856                                          | 269               | 15088                                             | 8441                                           |
| Haridwar    | 115               | 2812                          | 37174                                             | 281                                                   | 3584                                           | 47                 | 16026                                             | 9511                                           | 717               | 29767                                             | 13102                                          |
| Nainital    | 46                | 1580                          | 24168                                             | 195                                                   | 2343                                           | 95                 | 12726                                             | 7370                                           | 174               | 7376                                              | 4832                                           |
| Pauri       | 32                | 2935                          | 28519                                             | 104                                                   | 919                                            | 34                 | 7219                                              | 4722                                           | 94                | 3926                                              | 1709                                           |
| Pithoragarh | 11                | 385                           | 8993                                              | 14                                                    | 187                                            | 5                  | 3775                                              | 3172                                           | 89                | 6853                                              | 4217                                           |
| Rudraprayag | 15                | 712                           | 8503                                              | 144                                                   | 746                                            | 3                  | 2196                                              | 1732                                           | 46                | 1520                                              | 680                                            |
| Tehri       | 21                | 1736                          | 19778                                             | 152                                                   | 1415                                           | 11                 | 5843                                              | 4886                                           | 44                | 2822                                              | 1944                                           |
| US Nagar    | 46                | 1550                          | 24037                                             | 545                                                   | 5202                                           | 87                 | 10038                                             | 5399                                           | 301               | 9355                                              | 5203                                           |
| Uttarkashi  | 35                | 1246                          | 21226                                             | 29                                                    | 661                                            | 5                  | 3201                                              | 2849                                           | 18                | 4233                                              | 2690                                           |
| Total       | 513               | 19800                         | 296048                                            | 2010                                                  | 21068                                          | 619                | 106488                                            | 69017                                          | 1901              | 95135                                             | 51384                                          |