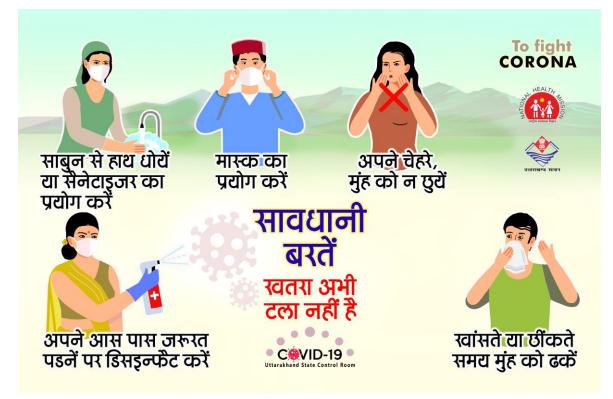

#### **Preventive measures**

- 1. All citizens must wear masks whenever venturing outside of their homes.
- 2. Travelers' and their family members must ensure strict respiratory and hand hygiene.
- 3. Hand wash by Soap and water up to 40 second must be followed.