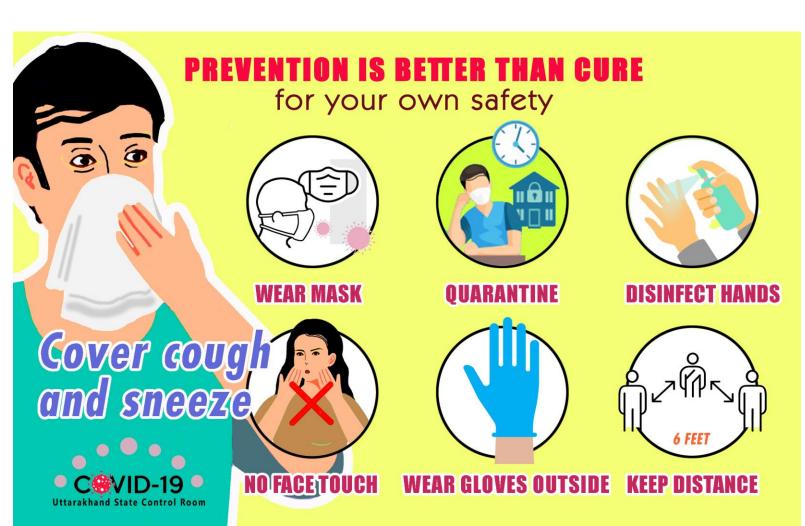

#### **Preventive measures**

- 1. All citizens must wear masks whenever venturing outside of their homes.
- 2. Travelers' and their family members must ensure strict respiratory and hand hygiene.
- 3. Hand wash by Soap and water up to 40 second must be followed.