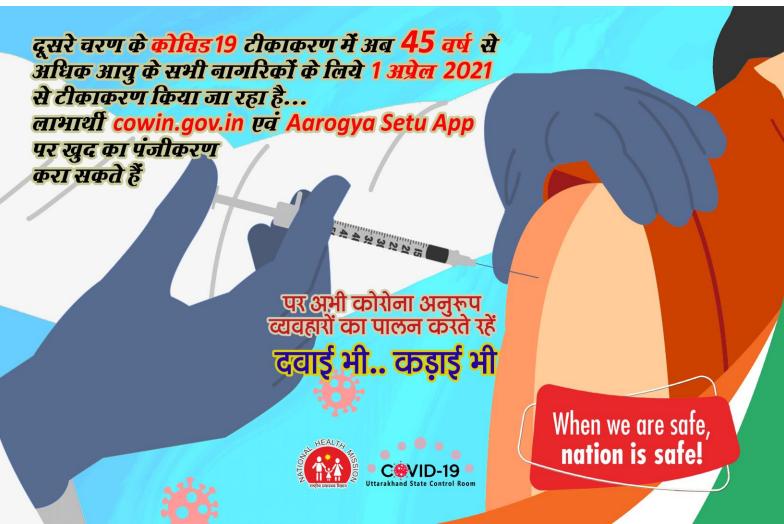

## **COVID-19 Vaccination**

| • | Sessions Held Today :                                     | 344    |
|---|-----------------------------------------------------------|--------|
| • | Number of Beneficiaries Vaccinated Today:                 | 18421  |
| • | Number of Beneficiaries Fully Vaccinated:                 | 121297 |
| • | Number of 60+ years given First Dose:                     | 310632 |
| • | Number of 45-59 years with co-morbidity given First Dose: | 22867  |

#### Details of Sessions held and Beneficiaries Vaccinated in Uttarakhand

| Districts   | Sessions<br>Today | 60+ years Vaccinated<br>Today |                                          | 45-59 years with co-<br>morbidity Vaccinated<br>Today |                                                | Health Care Worker |                                                   |                                                | Front Line Worker |                                                   |                                                |
|-------------|-------------------|-------------------------------|------------------------------------------|-------------------------------------------------------|------------------------------------------------|--------------------|---------------------------------------------------|------------------------------------------------|-------------------|---------------------------------------------------|------------------------------------------------|
|             |                   | Last 24<br>hrs                | Partially Vaccinated (1st Dose Coverage) | Last<br>24 hrs                                        | Partially<br>Vaccinated (1st<br>Dose Coverage) | Last<br>24 hrs     | Partially<br>Vaccinated<br>(1st Dose<br>Coverage) | Fully<br>Vaccinated<br>(Both Dose<br>Coverage) | Last<br>24 hrs    | Partially<br>Vaccinated<br>(1st Dose<br>Coverage) | Fully<br>Vaccinated<br>(Both Dose<br>Coverage) |
| Almora      | 37                | 1179                          | 23680                                    | 59                                                    | 787                                            | 12                 | 5725                                              | 4263                                           | 24                | 3318                                              | 2167                                           |
| Bageshwar   | 19                | 733                           | 11355                                    | 22                                                    | 209                                            | 2                  | 2326                                              | 2163                                           | 9                 | 1480                                              | 1299                                           |
| Chamoli     | 10                | 551                           | 17143                                    | 97                                                    | 1157                                           | 5                  | 3827                                              | 3349                                           | 51                | 5521                                              | 2307                                           |
| Champawat   | 0                 | 63                            | 5533                                     | 24                                                    | 981                                            | 1                  | 2133                                              | 1756                                           | 20                | 3914                                              | 2859                                           |
| Dehradun    | 84                | 2459                          | 70924                                    | 238                                                   | 3317                                           | 261                | 31617                                             | 17962                                          | 198               | 15182                                             | 8545                                           |
| Haridwar    | 79                | 2165                          | 39339                                    | 266                                                   | 3850                                           | 69                 | 16073                                             | 9533                                           | 694               | 30216                                             | 13347                                          |
| Nainital    | 20                | 839                           | 25007                                    | 144                                                   | 2487                                           | 63                 | 12768                                             | 7391                                           | 67                | 7399                                              | 4876                                           |
| Pauri       | 12                | 2184                          | 30703                                    | 82                                                    | 1001                                           | 29                 | 7231                                              | 4739                                           | 88                | 3943                                              | 1780                                           |
| Pithoragarh | 5                 | 209                           | 9202                                     | 1                                                     | 188                                            | 0                  | 3775                                              | 3172                                           | 51                | 6876                                              | 4245                                           |
| Rudraprayag | 3                 | 158                           | 8661                                     | 26                                                    | 772                                            | 4                  | 2199                                              | 1733                                           | 44                | 1543                                              | 701                                            |
| Tehri       | 11                | 1033                          | 20811                                    | 99                                                    | 1514                                           | 10                 | 5849                                              | 4890                                           | 16                | 2823                                              | 1959                                           |
| US Nagar    | 40                | 1784                          | 25821                                    | 690                                                   | 5892                                           | 93                 | 10108                                             | 5422                                           | 201               | 9475                                              | 5284                                           |
| Uttarkashi  | 24                | 1227                          | 22453                                    | 51                                                    | 712                                            | 2                  | 3202                                              | 2850                                           | 24                | 4242                                              | 2705                                           |
| Total       | 344               | 14584                         | 310632                                   | 1799                                                  | 22867                                          | 551                | 106833                                            | 69223                                          | 1487              | 95932                                             | 52074                                          |