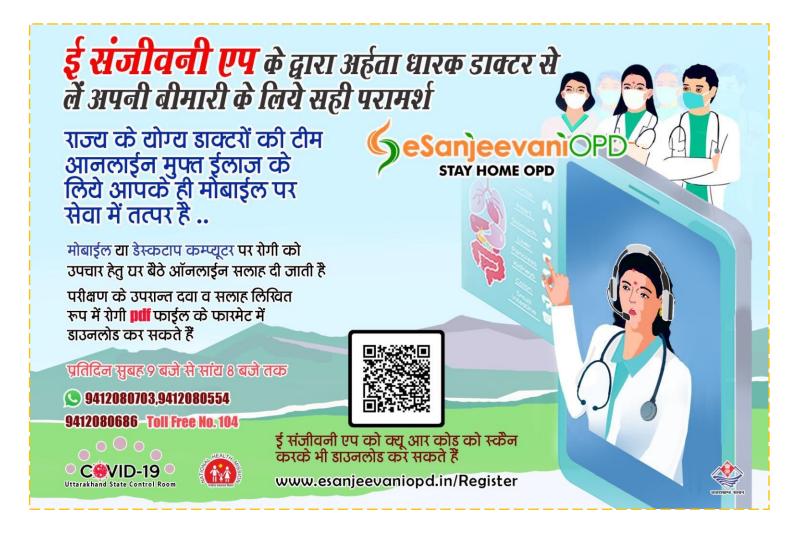

## सावधानी बरतें कोई भी आशंका होने पर जरूरी <mark>कोविड</mark> का टेस्ट करवार्ये

ऑक्सीजन स्तर को समय समय पर माप करते रहें, अगर किसी भी व्यक्ति का ऑक्सीजन का स्तर 94 से कम आता है तब हमारे हैल्प लाईन नम्बरर्स 104 व ई संजीवनी एप के माध्यम से ऑनलाईन रजिस्टर करके जरूरी डाक्टरी सलाह प्राप्त करें या स्वयं को किसी अस्पताल में भर्ती करवारों ...