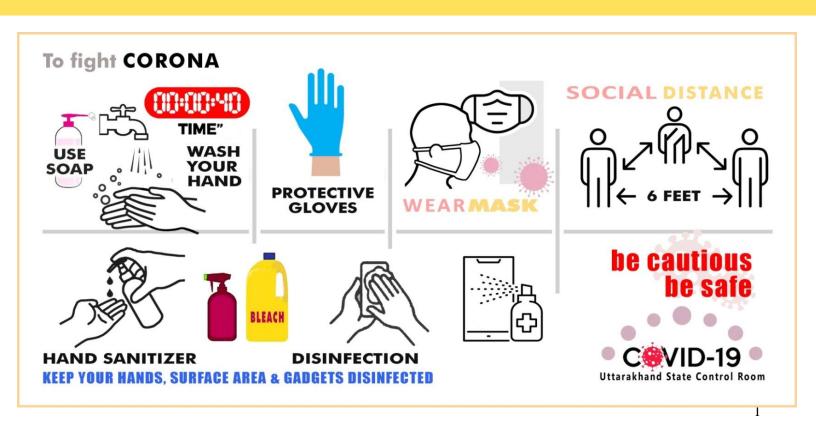

कोरोना की <mark>तीसरी लहर</mark>

दवाई भी.. कड़ाई भी

कोविड एप्रोप्रियेट व्यवहार का अनुपालन अवश्य करें

**Integrated Disease Surveillance Programme**Directorate of Medical Health & Family Welfare, Uttarakhand, Dehradun