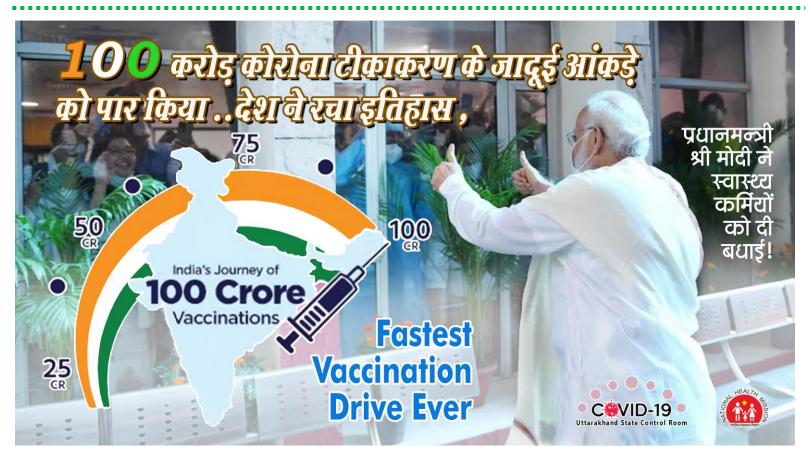

### **COVID-19 Vaccination**

#### 5th November 2021

**★** Sessions Held Today : 301

Number of Beneficiaries Vaccinated Today : 7046

Number of Beneficiaries Partially Vaccinated: 7486269

Number of Beneficiaries Fully Vaccinated: 4000202

★ Total 18-44 years beneficiaries Partially Vaccinated: 4501599

★ Total 18-44 years beneficiaries Fully Vaccinated: 1817183