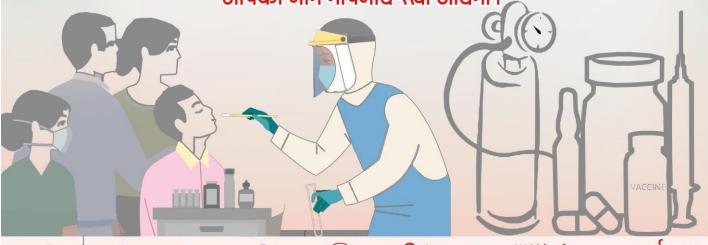

कोई भी शिकायत करने के लिये टोल फी नम्बर-112 0135-2656202 तथा 9412029536 पर सूचित करें आपका नाम गोपनीय रखा जायेगा।

सर्वकता ही बचाव है!

**Integrated Disease Surveillance Programme** 

जो दिव्यांग जन चलने फिरने में असुविधा अनुभव करते हैं

ऐसे विशेष नागरिकों का घर पर जाकर टीकाकरण किया जा रहा है जो दिव्यांग हैं एवं आवागमन की असुविधा के कारण उनका अनतक टीकाकरण नहीं हो पाया है...

**Integrated Disease Surveillance Programme**Directorate of Medical Health & Family Welfare, Uttarakhand, Dehradun