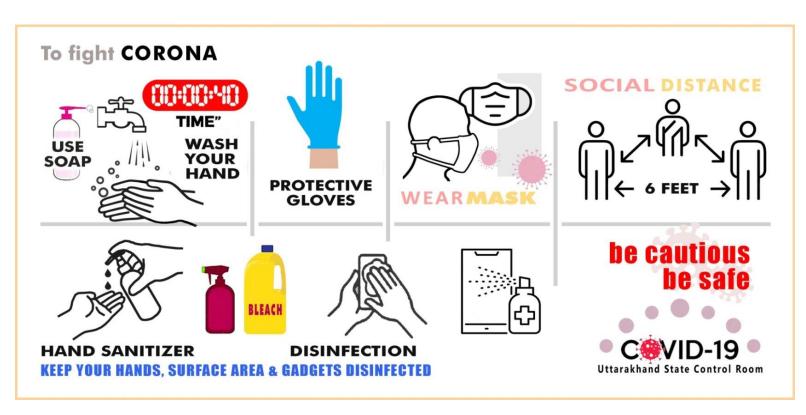

अगर आप <mark>कोविड-19</mark> से संक्रमित हैं या परिवार में संक्रमित लोग हैं.. तो आप खुद सावधानी बरतिये

ता जाप खुद सापवाणा परातप ताकि कोई दूसरा संक्रमित न हो!

दूसरों के सम्पर्क में न आयें इस्तेमाल के बाद व्यर्थ सामग्री को कूड़ेदान में डार्ले और हार्थों को अच्छी तरह साफ करें।

खांसते समय अपने मुंह व नाक को ढर्के