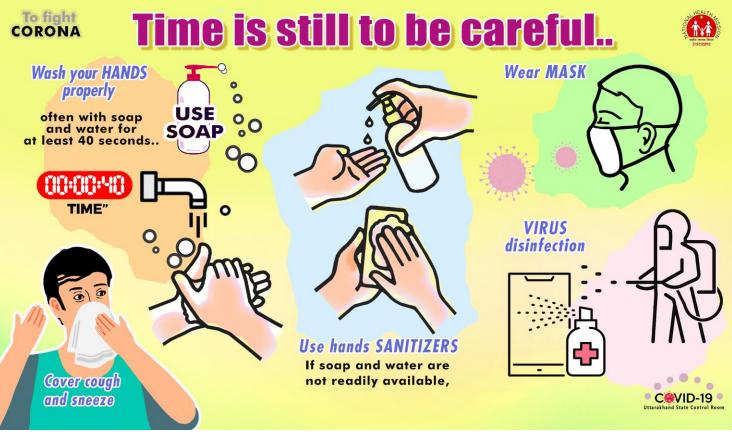

कोविड– 19 महामारी से सम्बन्धित दवाईयों की बिक्री में, ऑक्सीजन आपूर्ति, मेडिकल उपकरणों / सामग्री आदि में कालाबाजारी करना एवं कोविड– 19 जांच की गलत रिपोर्ट बनाना कोविड– 19 रेग्यूलेशन 2020 महामारी रोग अधिनियम 1897 एवं भारतीय दण्ड संहिता 1860 के तहत दण्डनीय अपराध है।

- यदि कोई मेडिकल स्टोर / चिकित्सा व्यवसायी कोविड उपचार से सम्बन्धित दवाईयां, इंजेक्शन या अन्य सामग्री के लिए निर्धारित मूल्य से अधिक लेता है अथवा इनकी कालाबाज़ारी करता है।
- ऑक्सीजन सिलेण्डरों की जमाखोरी करता है या अधिक मूल्य में बिक्री करता है।
- कोविड– १९ टेस्ट के लिए सरकार द्वारा निर्धारित मूल्य से अधिक पैसा लेता है।
- अस्पताल / पैथोलॉजी लेब कोविड जांच की गलत अथवा भ्रामक रिपोर्ट बनाता है
- चिकित्सा उपकरणों की कालाबाज़ारी या जमाखोरी करने में लिप्त है।
- कोविड–१९ वैक्सीन हेतु सरकार द्वारा निर्धारित मूल्य से अधिक धनराशि लेता है।
- यदि प्राइवेट अस्पताल कोरोना के इलाज हेतु निर्धारित दरों से अधिक पैसा लेता है।

For complaints regarding black marketing of medicines, oxygen cylinders & medical equipments; more charges for medicines & oxygen cylinders; fake Covid-19 test/lab reports; more charges than decided by the Government for Covid-19 vaccination & treatment and other malpractices related to Covid-19 in Uttarakhand

Please call on Toll free No. 112, Landline No. 0135-2656202 and Mobile: 9412029536

Integrated Disease Surveillance Programme Directorate of Medical Health & Family Welfare, Uttarakhand, Dehradun