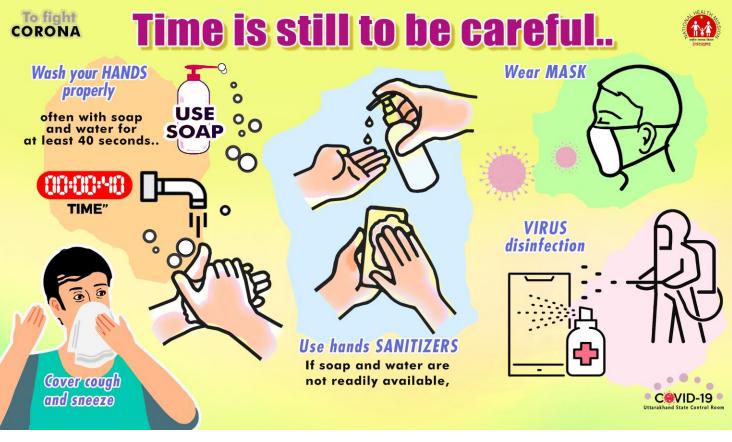

मास्क का परोग को न से हाथ धोरों नैनेटाडुजर का ACCINE

सर्वकता

ही बचाव है!

Integrated Disease Surveillance Programme Directorate of Medical Health & Family Welfare, Uttarakhand, Dehradun

ऐसे विशेष नागरिकों का घर पर जाकर टीकाकरण किया जा रहा है जो दिव्यांग हैं एवं आवागमन की असुविधा के कारण उनका अब तक टीकाकरण नहीं हो पाया है...