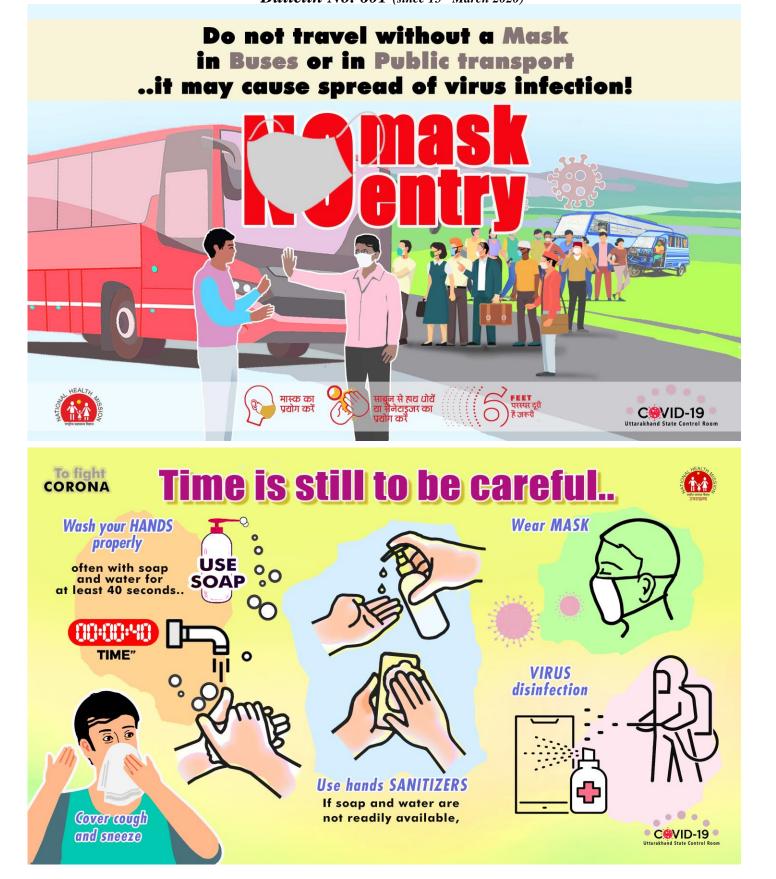

मास्क का परोग करें न से हाथ धोरों सेनेटाडुजर का

2

ACCIN

Integrated Disease Surveillance Programme Directorate of Medical Health & Family Welfare, Uttarakhand, Dehradun

ऐसे विशेष नागरिकों का घर पर जाकर टीकाकरण किया जा रहा है जो दिव्यांग हैं एवं आवागमन की असुविधा के कारण उनका अब तक टीकाकरण नहीं हो पाया है...