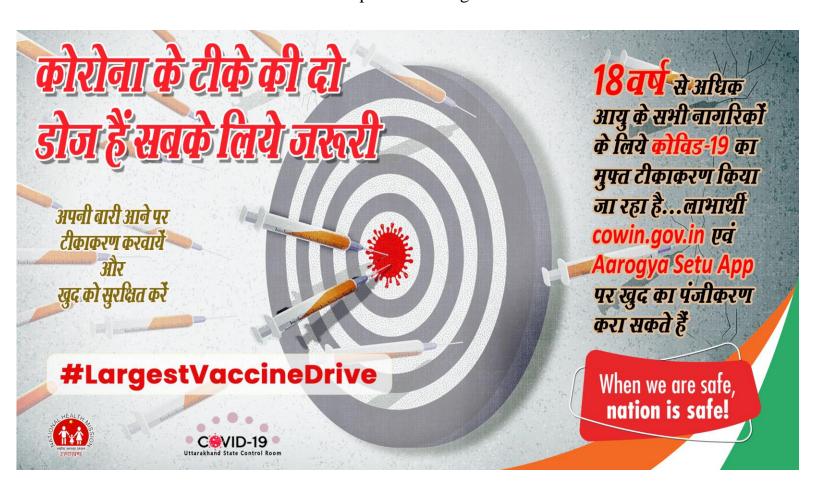

## व्योगोना वमे विस्मूख कम्राई व्यास्पार सिख हो रही है.

टीकाकरण में 100 प्रति<mark>शत आपकी भागीदारी</mark> सुनिश्चित होनी चाहिये!

Integrated Disease Surveillance Programme
Directorate of Medical Health & Family Welfare, Uttarakhand, Dehradun

#### **COVID-19 Vaccination**

#### 6th October 2021

**★** Sessions Held Today : **699** 

Number of Beneficiaries Vaccinated Today : 24345

Number of Beneficiaries Partially Vaccinated: 7394795

Number of Beneficiaries Fully Vaccinated: 3266927

**★** Total 18-44 years beneficiaries Partially Vaccinated: **4426803** 

★ Total 18-44 years beneficiaries Fully Vaccinated: 1293809