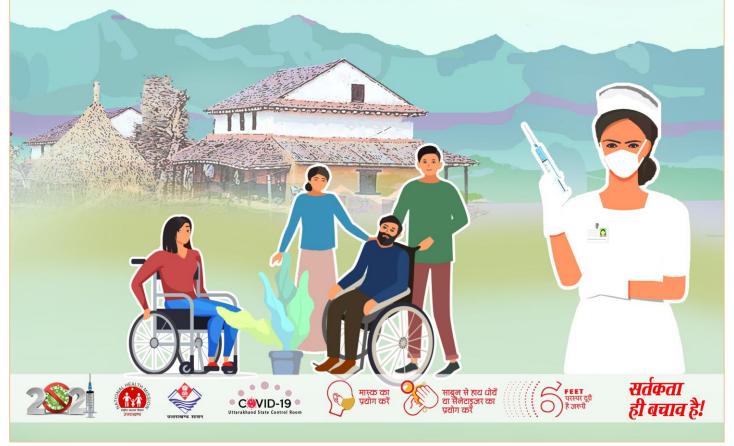

# **घर पर जाकर टीकाकरण** जो दिव्यांग जन चलने फिरने में असुविधा अनुभव करते हैं

ऐसे विशेष नागरिकों का घर पर जाकर टीकाकरण किया जा रहा है जो दिव्यांग हैं एवं आवागमन की असुविधा के कारण उनका अन तक टीकाकरण नहीं हो पाया है...

ऐसे लोग अपने बारे में जिले के कोविड कन्ट्रोल रूम में सूचित करें, ताकि उन्हें घर पर जाकर टीकाकरण किया जा सके।

Integrated Disease Surveillance Programme
Directorate of Medical Health & Family Welfare, Uttarakhand, Dehradun