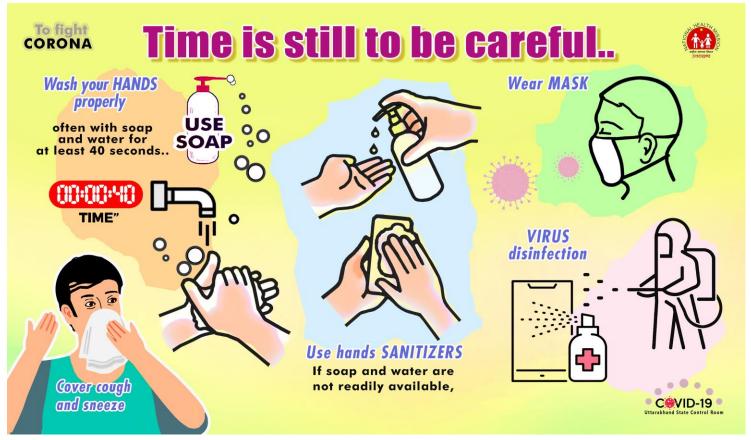

Integrated Disease Surveillance Programme
Directorate of Medical Health & Family Welfare, Uttarakhand, Dehradun

तो आप खुद सावधानी बरतिये ताकि कोई दूसरा संक्रमित न हो!

घर में रहें

दूसरों के सम्पर्क में न आर्थे इस्तेमाल के बाद व्यर्थ सामग्री को कूड़ेदान में डार्ले और हार्थों को अच्छी तरह साफ करें।

खांसते समय अपने मुंह व नाक को ढर्के