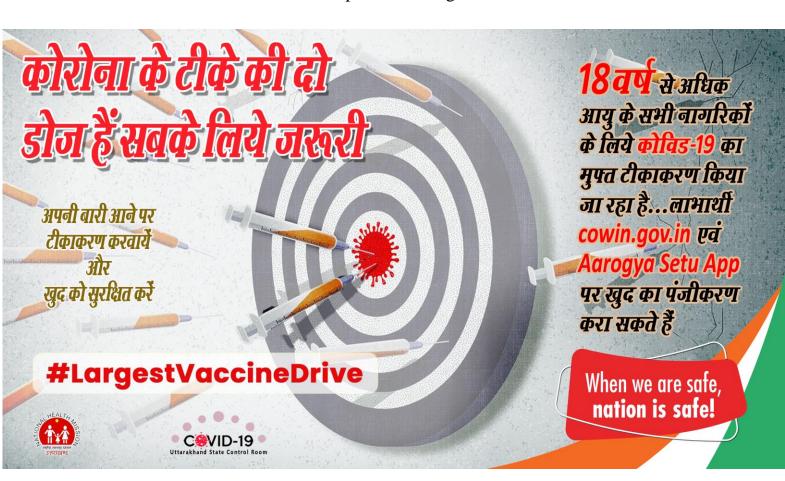

#### **COVID-19 Vaccination**

#### 7th October 2021

★ Sessions Held Today : 773

Number of Beneficiaries Vaccinated Today : 17759

Number of Beneficiaries Partially Vaccinated: 7399048

♣ Number of Beneficiaries Fully Vaccinated:
3280433

**★** Total 18-44 years beneficiaries Partially Vaccinated: **4430229** 

★ Total 18-44 years beneficiaries Fully Vaccinated: 1304323