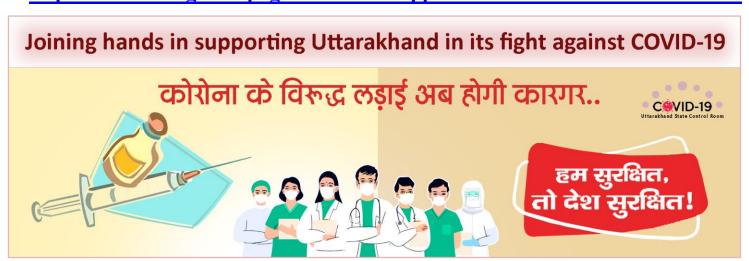

Integrated Disease Surveillance Programme
Directorate of Medical Health & Family Welfare, Uttarakhand, Dehradun

Organizations/ Civil Societies/ NGOs/ Individuals interested in supporting Government of Uttarakhand in their fight against COVID-19 can register on the link given below:

https://health.uk.gov.in/pages/view/149-support-uttarakhands-covid-19-efforts

Directorate of Medical Health & Family Welfare, Uttarakhand, Dehradun