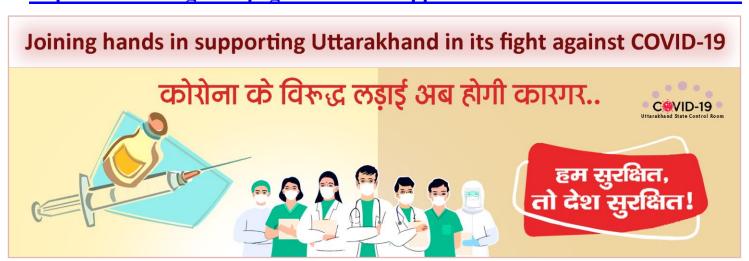

Integrated Disease Surveillance Programme
Directorate of Medical Health & Family Welfare, Uttarakhand, Dehradun

Organizations/ Civil Societies/ NGOs/ Individuals interested in supporting Government of Uttarakhand in their fight against COVID-19 can register on the link given below:

https://health.uk.gov.in/pages/view/149-support-uttarakhands-covid-19-efforts

Integrated Disease Surveillance Programme
Directorate of Medical Health & Family Welfare, Uttarakhand, Dehradun