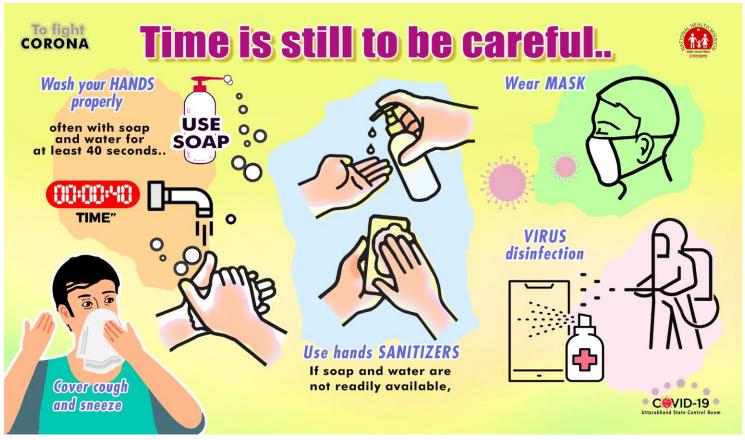

Integrated Disease Surveillance Programme
Directorate of Medical Health & Family Welfare, Uttarakhand, Dehradun

दूसरों के सम्पर्क में न आयें

खांसते समय अपने मुंह व नाक को ढर्के

Uttarakhand State Control Room C⊕VID-19