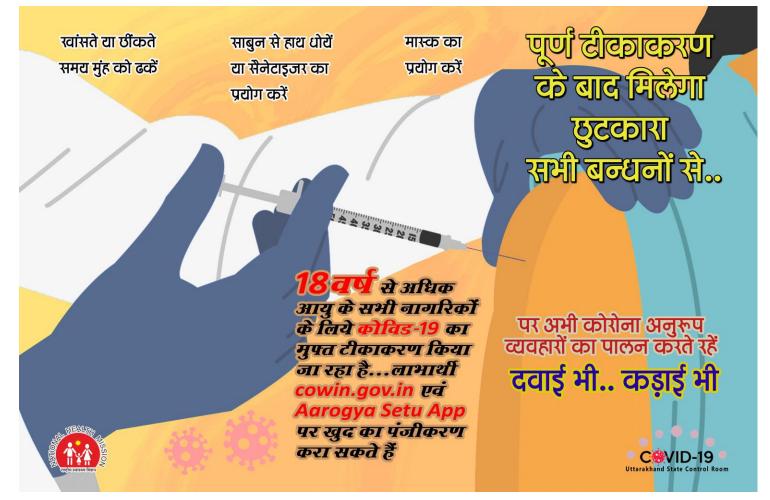

#### **COVID-19 Vaccination**

#### 14th October 2021

★ Sessions Held Today : 1027

Number of Beneficiaries Vaccinated Today : 29604

Number of Beneficiaries Partially Vaccinated: 7427512

Number of Beneficiaries Fully Vaccinated: 3424017

★ Total 18-44 years beneficiaries Partially Vaccinated: 4453160

★ Total 18-44 years beneficiaries Fully Vaccinated: 1405728