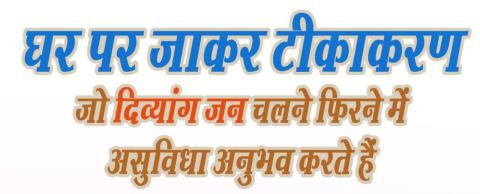

ऐसे विशेष नागरिकों का घर पर जाकर टीकाकरण किया जा रहा है जो दिव्यांग हैं एवं आवागमन की असुविधा के कारण उनका अब तक टीकाकरण नहीं हो पाया है...

ऐसे लोग अपने बारे में जिले के कोविड कन्ट्रोल रूम में सूचित करें, ताकि उन्हें घर पर जाकर टीकाकरण किया जा सके |