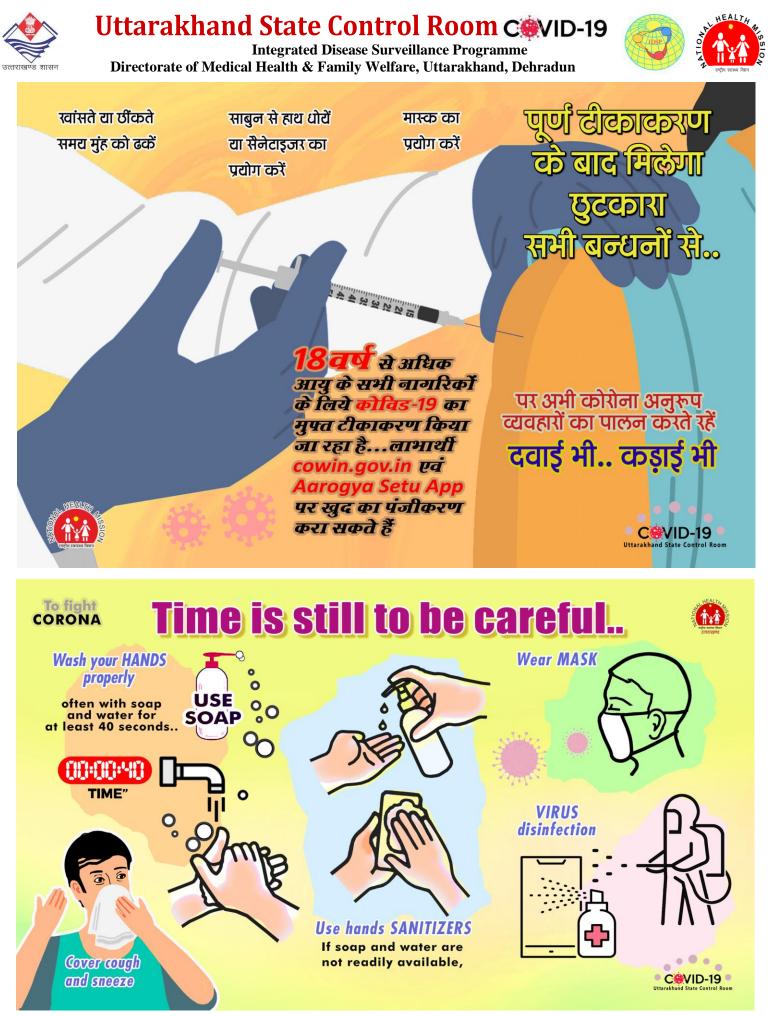

कोविड सुरक्षा प्रोटोकाल का अभी भी पालन करते रहें जो रह गये हैं वो अपना टीकाकरण अवश्य करवार्ये

Integrated Disease Surveillance Programme Directorate of Medical Health & Family Welfare, Uttarakhand, Dehradun