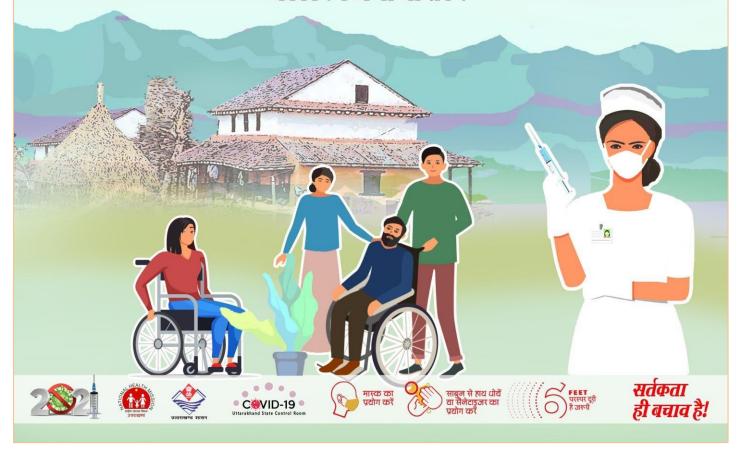

# **घर पर जाकर टीकाकरण** जो दिव्यांग जन चलने फिरने में असुविधा अनुभव करते हैं

ऐसे विशेष नागरिकों का घर पर जाकर टीकाकरण किया जा रहा है जो दिव्यांग हैं एवं आवागमन की असुविधा के कारण उनका अब तक टीकाकरण नहीं हो पाया है...

ऐसे लोग अपने बारे में जिले के कोविड कन्ट्रोल रूम में सूचित करें, ताकि उन्हें घर पर जाकर टीकाकरण किया जा सके।

LIDSP

Integrated Disease Surveillance Programme
Directorate of Medical Health & Family Welfare, Uttarakhand, Dehradun