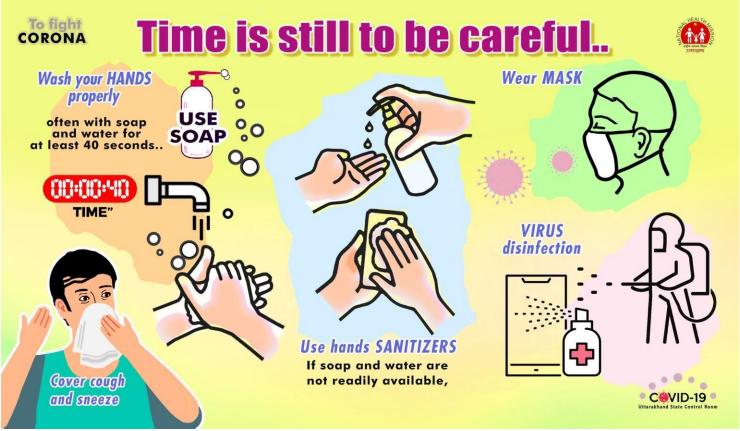

Integrated Disease Surveillance Programme
Directorate of Medical Health & Family Welfare, Uttarakhand, Dehradun

को ढर्के

अपने मुंह व नाक

खांसते समय

# सरफेस एरिया को साफ रखें Uttarakhand State Control Room C@VID-19