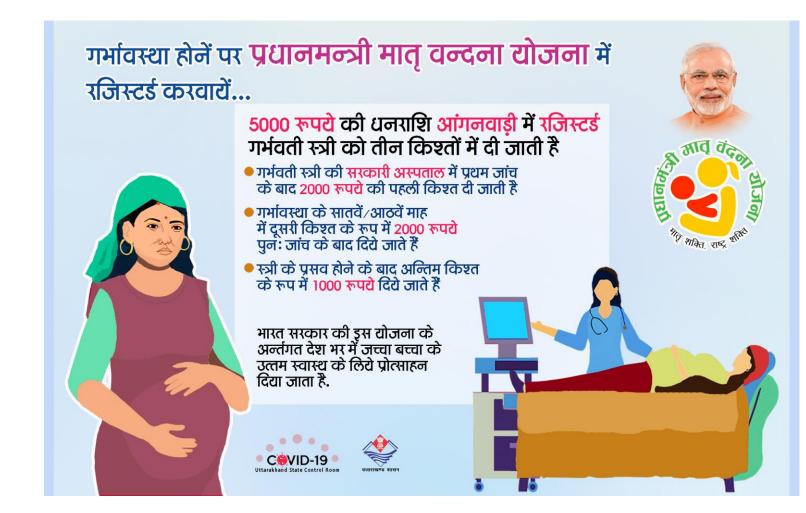

# **घर पर जाकर टीकाकरण** जो दिव्यांग जन चलने फिरने में असुविधा अनुभव करते हैं

ऐसे विशेष नागरिकों का घर पर जाकर टीकाकरण किया जा रहा है जो दिव्यांग हैं एवं आवागमन की असुविधा के कारण उनका अब तक टीकाकरण नहीं हो पाया है...

ऐसे लोग अपने बारे में जिले के कोविड कन्ट्रोल रूम में सूचित करें, ताकि उन्हें घर पर जाकर टीकाकरण किया जा सके।

Integrated Disease Surveillance Programme
Directorate of Medical Health & Family Welfare, Uttarakhand, Dehradun