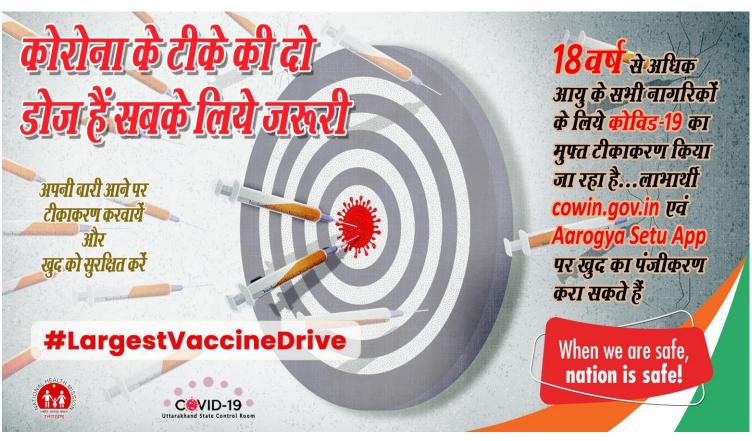

#### **COVID-19 Vaccination**

#### 1st September 2021

**★** Sessions Held Today : 1083

Number of Beneficiaries Vaccinated Today : 85530

♣ Number of Beneficiaries Partially Vaccinated:
6542211

Number of Beneficiaries Fully Vaccinated:
2053329

★ Total 18-44 years beneficiaries Partially Vaccinated: 3738370

**★** Total 18-44 years beneficiaries Fully Vaccinated: **363541** 