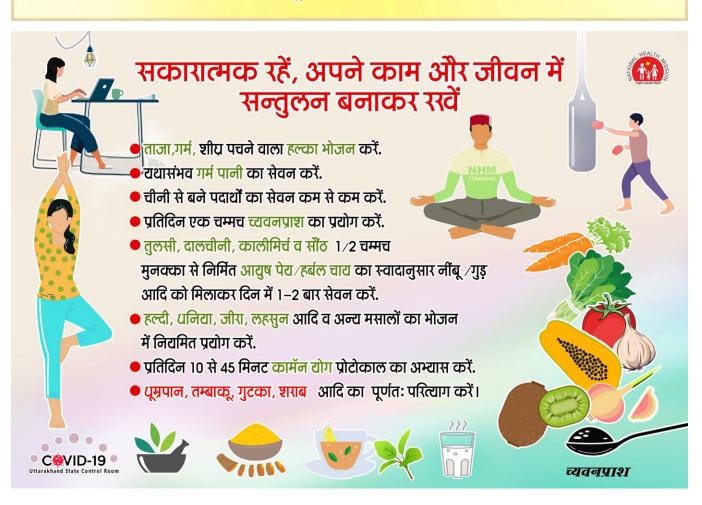

रखा जायेगा।

















सर्तकता ही बचाव है!







Integrated Disease Surveillance Programme
Directorate of Medical Health & Family Welfare, Uttarakhand, Dehradun

# **घर पर जाकर टीकाकरण** जो दिव्यांग जन चलने फिरने में असुविधा अनुभव करते हैं

ऐसे विशेष नागरिकों का घर पर जाकर टीकाकरण किया जा रहा है जो दिव्यांग हैं एवं आवागमन की असुविधा के कारण उनका अब तक टीकाकरण नहीं हो पाया है...

ऐसे लोग अपने बारे में जिले के कोविड कन्ट्रोल रूम में सूचित करें, ताकि उन्हें घर पर जाकर टीकाकरण किया जा सके।









Integrated Disease Surveillance Programme
Directorate of Medical Health & Family Welfare, Uttarakhand, Dehradun



104 तीन अंकों का नि:शुल्क (टोल फ्री) नम्बर है जिसका उपयोग विभिन्न प्रकार के स्वास्थ्य सम्बन्धी कार्यक्रमों की सूचनाओं के आदान प्रदान के लिये किया जाता है

24 x 7 नि:शुल्क सेवा









Integrated Disease Surveillance Programme
Directorate of Medical Health & Family Welfare, Uttarakhand, Dehradun

# कोविड– १९ से सम्बन्धित महत्वपूर्ण सूचनाओं की जानकारी के लिये दिये गये लिंक पर विलक करें

| Covid-19 Telephone/                     | https://health.uk.gov.in/pages/display/140-novel-            |
|-----------------------------------------|--------------------------------------------------------------|
| Mobile Directory                        | <u>corona-virus-guidelines-and-advisory-</u>                 |
| <b>Sample Collection Centers</b>        | https://covid19.uk.gov.in/map/sccLocation.aspx               |
| Availability of Beds                    | https://covid19.uk.gov.in/bedssummary.aspx                   |
| <b>Covid-19 Vaccination Sites</b>       | www.cowin