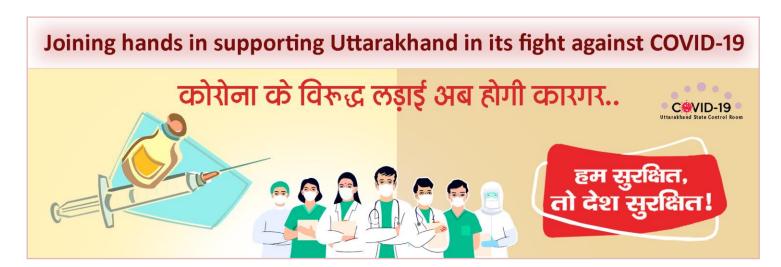

Integrated Disease Surveillance Programme
Directorate of Medical Health & Family Welfare, Uttarakhand, Dehradun

Organizations/ Civil Societies/ NGOs/ Individuals interested in supporting Government of Uttarakhand in their fight against COVID-19 can register on the link given below:

https://health.uk.gov.in/pages/view/149-support-uttarakhands-covid-19-efforts

Integrated Disease Surveillance Programme
Directorate of Medical Health & Family Welfare, Uttarakhand, Dehradun