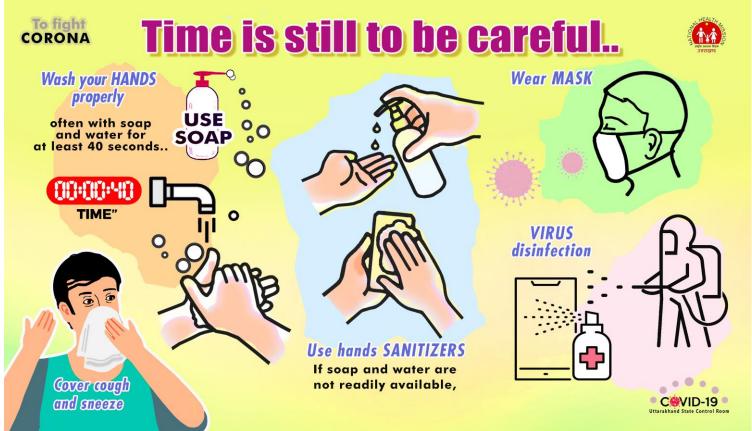

Integrated Disease Surveillance Programme
Directorate of Medical Health & Family Welfare, Uttarakhand, Dehradun

तो आप खुद सावधानी बरतिये ताकि कोई दूसरा संक्रमित न हो!

घर में रहें

दूसरों के सम्पर्क में न आर्थे इस्तेमाल के बाद व्यर्थ सामग्री को कूड़ेदान में डार्ले और हार्थों को अच्छी तरह साफ करें।

खांसते समय अपने मुंह व नाक को ढर्के