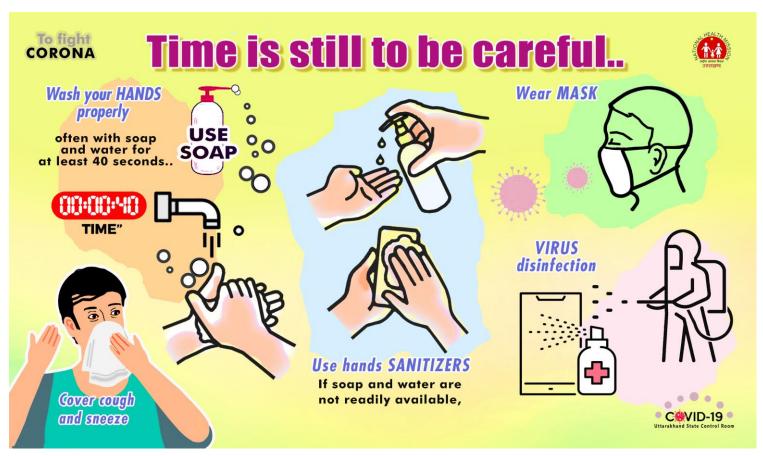

Integrated Disease Surveillance Programme
Directorate of Medical Health & Family Welfare, Uttarakhand, Dehradun

तो आप खुद सावधानी बरतिये ताकि कोई दूसरा संक्रमित न हो!

घर में रहें

दूसरों के सम्पर्क में न आर्थे इस्तेमाल के बाद व्यर्थ सामग्री को कूड़ेदान में डार्ले और हार्थों को अच्छी तरह साफ करें।

खांसते समय अपने मुंह व नाक को ढर्के