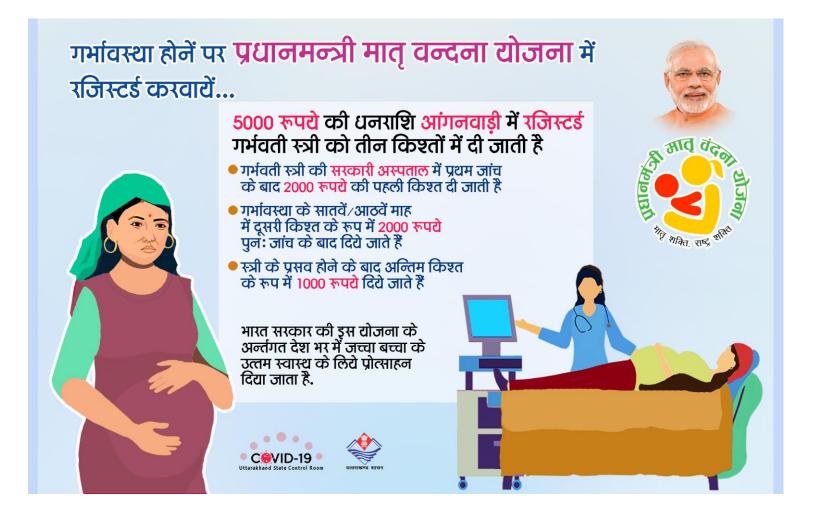

# **घर पर जाकर टीकाकरण** जो दिव्यांग जन चलने फिरने में असुविधा अनुभव करते हैं

ऐसे विशेष नागरिकों का घर पर जाकर टीकाकरण किया जा रहा है जो दिव्यांग हैं एवं आवागमन की असुविधा के कारण उनका अब तक टीकाकरण नहीं हो पाया है...

ऐसे लोग अपने बारे में जिले के कोविड कन्ट्रोल रूम में सूचित करें, ताकि उन्हें घर पर जाकर टीकाकरण किया जा सके।

Integrated Disease Surveillance Programme
Directorate of Medical Health & Family Welfare, Uttarakhand, Dehradun