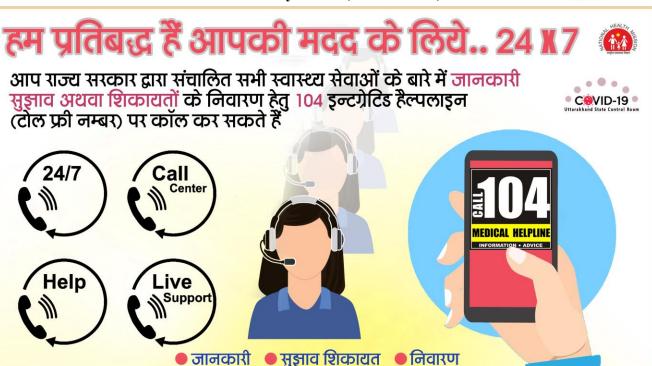

104 तीन अंकों का नि:शुल्क (टोल फ्री) नम्बर है जिसका उपयोग विभिन्न प्रकार के स्वास्थ्य सम्बन्धी कार्यक्रमों की सूचनाओं के आदान प्रदान के लिये किया जाता है

24 x 7 नि:शुल्क सेवा

Integrated Disease Surveillance Programme
Directorate of Medical Health & Family Welfare, Uttarakhand, Dehradun

### कोविड– १९ से सम्बन्धित महत्वपूर्ण सूचनाओं की जानकारी के लिये दिये गये लिंक पर विलक करें

| Covid-19 Telephone/                     | https://health.uk.gov.in/pages/display/140-novel-            |
|-----------------------------------------|--------------------------------------------------------------|
| Mobile Directory                        | <u>corona-virus-guidelines-and-advisory-</u>                 |
| <b>Sample Collection Centers</b>        | https://covid19.uk.gov.in/map/sccLocation.aspx               |
| Availability of Beds                    | https://covid19.uk.gov.in/bedssummary.aspx                   |
| Covid-19 Vaccination Sites              | www.cowin.gov.in                                             |
| RT – PCR Testing Report                 | https://covid19.uk.gov.in/                                   |
| To get Medical assistant and            | http://www.esanjeevaniopd.in/Register                        |
| <b>Doctor's consultation:</b>           | Download app:                                                |
| Free Consultation from                  | https://play.google.com/store/apps/details?id=in.hied.e      |
| <b>Esanjeevani</b>                      | sanjeevaniopd&hl=en_US                                       |
|                                         | Or call: 9412080703, 9412080622, 9412080686                  |
| <b>Home Isolation Registration</b>      | https://dsclservices.org.in/self-isolation.php               |
| Home Isolation Booklet(Do's             | https://health.uk.gov.in/files/Covid-19-                     |
| &Don'ts)                                | <u>Directory/Home_Isolation_booklet.pdf</u>                  |
| <u>Vaccination (Self Registration)</u>  | https://selfregistration.cowin.gov.in/                       |
|                                         | www.cowin.gov.in                                             |
| <b>Standard Operating Procedure for</b> | https://health.uk.gov.in/pages/view/146-tocilizumab-         |
| issue of TOCILIZUMAB                    | <u>amphotericinprocedure</u>                                 |
| AMPHOTERICIN B                          |                                                              |
| <b>Daily Bulletin</b>                   | https://health.uk.gov.in/pages/display/140-novel-            |
|                                         | <u>corona-virus-guidelines-and-advisory-</u>                 |
| Travelling to/from Uttarakhand          | https://dsclservices.org.in/apply.php                        |
| Registration                            |                                                              |
| Joining hands in supporting             | https://health.uk.gov.in/pages/view/149-support-             |
| <b>Uttarakhand in its fight against</b> | <u>uttarakhands-covid-19-efforts</u>                         |
| COVID-19                                |                                                              |
| Any other Help                          | Call 104 (24X7) / State Control Room 0135-2609500/           |
|                                         | <u>District Control Rooms of respective district for any</u> |
|                                         | other help and assistance.                                   |
| for any queries and suggestions         | covid19statewarroomuk@gmail.com                              |
|                                         | Toll Free Number 104                                         |
|                                         | State Covid-19 Control Room                                  |
|                                         | 0135 2609500                                                 |