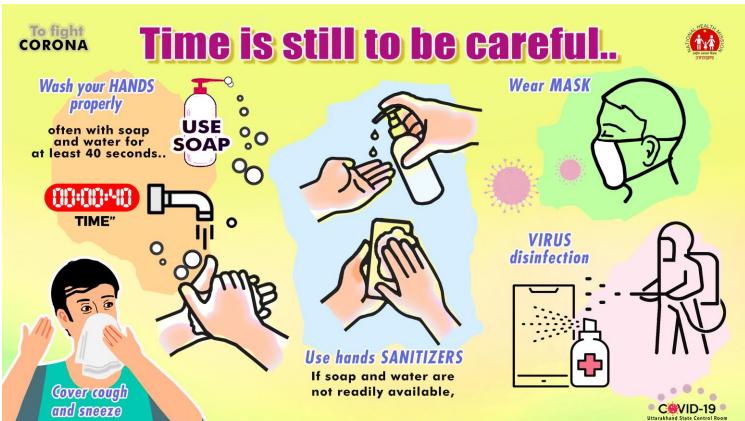

Integrated Disease Surveillance Programme
Directorate of Medical Health & Family Welfare, Uttarakhand, Dehradun

तो आप खुद सावधानी बरतिये ताकि कोई दूसरा संक्रमित न हो!

घर में रहें

दूसरों के सम्पर्क में न आर्थे इस्तेमाल के बाद व्यर्थ सामग्री को कूड़ेदान में डार्ले और हार्थों को अच्छी तरह साफ करें।

खांसते समय अपने मुंह व नाक को ढर्के