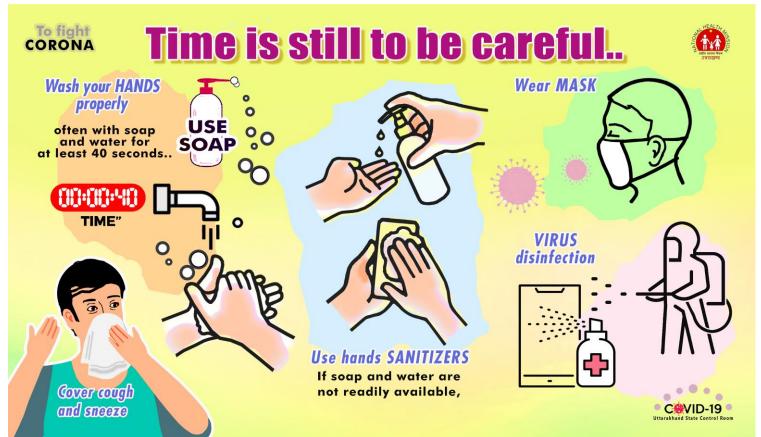

Integrated Disease Surveillance Programme
Directorate of Medical Health & Family Welfare, Uttarakhand, Dehradun

तो आप खुद सावधानी बरतिये ताकि कोई दूसरा संक्रमित न हो!

घर में रहें

दूसरों के सम्पर्क में न आर्थे इस्तेमाल के बाद व्यर्थ सामग्री को कूड़ेदान में डार्ले और हार्थों को अच्छी तरह साफ करें।

खांसते समय अपने मुंह व नाक को ढर्के