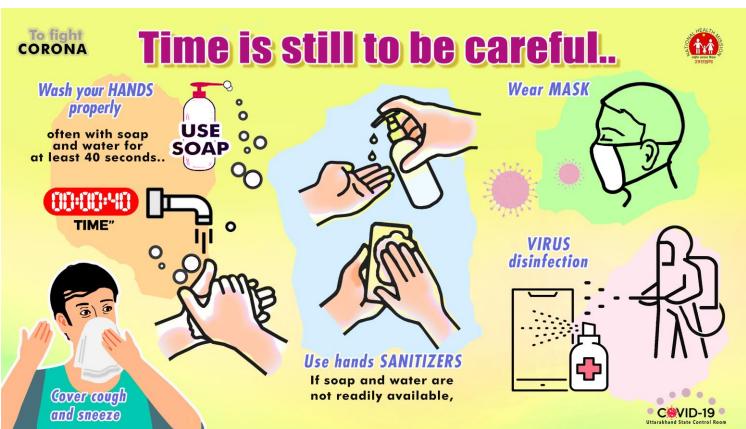

Integrated Disease Surveillance Programme
Directorate of Medical Health & Family Welfare, Uttarakhand, Dehradun

तो आप खुद सावधानी बरतिये ताकि कोई दूसरा संक्रमित न हो!

दूसरों के सम्पर्क में न आयें इस्तेमाल के बाद व्यर्थ सामग्री को कूड़ेदान में डार्ले और हार्थों को अच्छी तरह साफ करें।

खांसते समय अपने मुंह व नाक को ढर्के