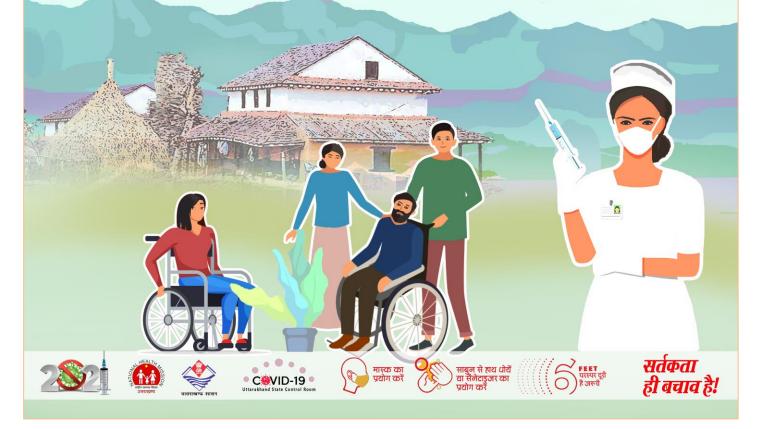

मास्क का परोग करें साबुन से हाथ धोरों या सैनेटाडुजर का सर्वकता

ही बचाव है!

Integrated Disease Surveillance Programme Directorate of Medical Health & Family Welfare, Uttarakhand, Dehradun

ऐसे विशेष नागरिकों का घर पर जाकर टीकाकरण किया जा रहा है जो दिव्यांग हैं एवं आवागमन की असुविधा के कारण उनका अब तक टीकाकरण नहीं हो पाया है...

ऐसे लोग अपने बारे में जिले के कोविड कन्ट्रोल रूम में सूचित करें, ताकि उन्हें घर पर जाकर टीकाकरण किया जा सके |

Integrated Disease Surveillance Programme Directorate of Medical Health & Family Welfare, Uttarakhand, Dehradun