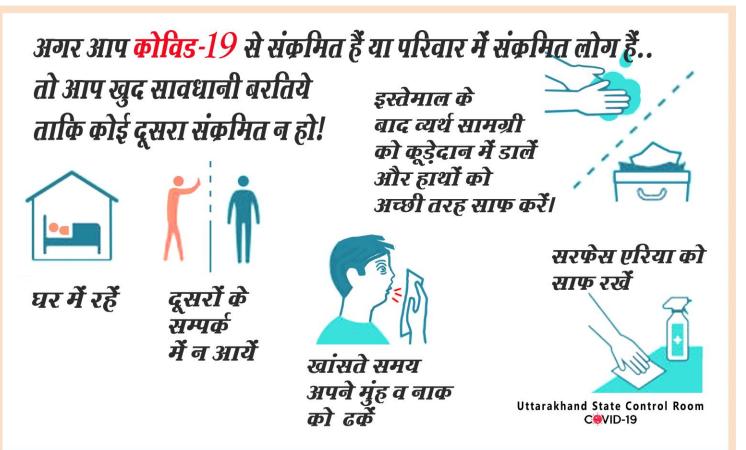

ऐसे लोग अपने बारे में जिले के कोविड कन्ट्रोल रूम में सूचित करें, ताकि उन्हें घर पर जाकर टीकाकरण किया जा सके |

Integrated Disease Surveillance Programme Directorate of Medical Health & Family Welfare, Uttarakhand, Dehradun