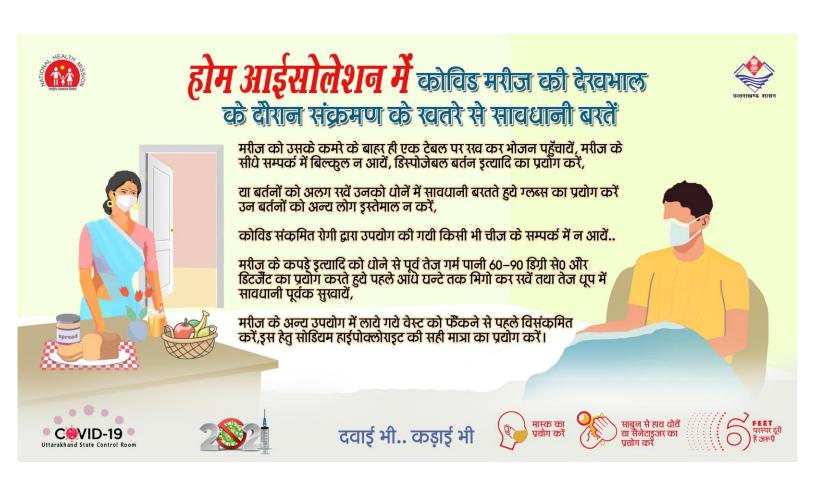

ositivity today: 0.06% | <b>R%</b>    | Recovery Percentage: 95.98% |

| 1. | Total cumulative Positive COVID-19 detected:                 | 343151  |          |
|----|--------------------------------------------------------------|---------|----------|
| 2. | Total Number (%) of COVID-19 Patients Treated/ Cured:        | 329361  | (95.98%) |
| 3. | Total Number (%) of COVID-19 patients migrated out of state: | 6052    | (1.76%)  |
| 4. | Total Number (%) of COVID-19 Deaths:                         | 7389    | (2.15%)  |
| 5. | Number of samples found negative for COVID-19 today:         | 19534   |          |
| 6. | Total number of samples sent for COVID-19 testing today:     | 20872   |          |
| 7. | Total number of cumulative samples found negative:           | 6681051 |          |





#### Integrated Disease Surveillance Programme Directorate of Medical Health & Family Welfare, Uttarakhand, Dehradun

#### **Detailed Status of Sample Tested**

|               |                                     | Ne                              | gative                                            | Po                                                                                | ositive |                                 |                                                                |  |
|---------------|-------------------------------------|---------------------------------|---------------------------------------------------|-----------------------------------------------------------------------------------|---------|---------------------------------|----------------------------