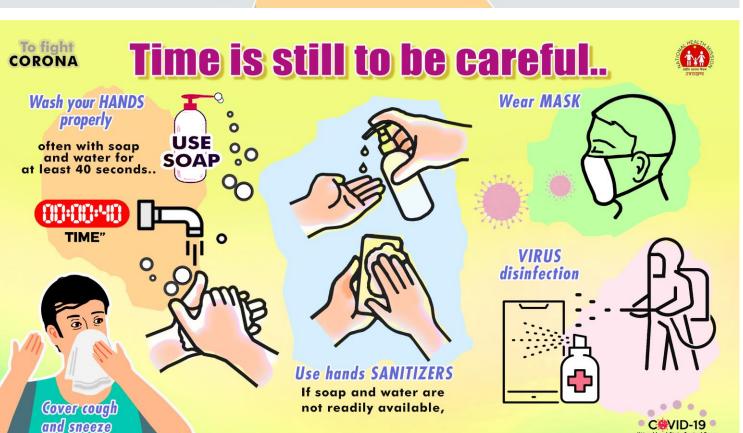

13 82

मास्क का

प्रयोग करें

साबुन से हाथ धोरों

या सैनेटाइजर का प्रयोग करें

Integrated Disease Surveillance Programme Directorate of Medical Health & Family Welfare, Uttarakhand, Dehradun

मास्क का परोग करें साबुन से हाथ धोरों या सैनेटाडुजर का सर्वकता

ही बचाव है!

Integrated Disease Surveillance Programme Directorate of Medical Health & Family Welfare, Uttarakhand, Dehradun

ऐसे विशेष नागरिकों का घर पर जाकर टीकाकरण किया जा रहा है जो दिव्यांग हैं एवं आवागमन की असुविधा के कारण उनका अब तक टीकाकरण नहीं हो पाया है...