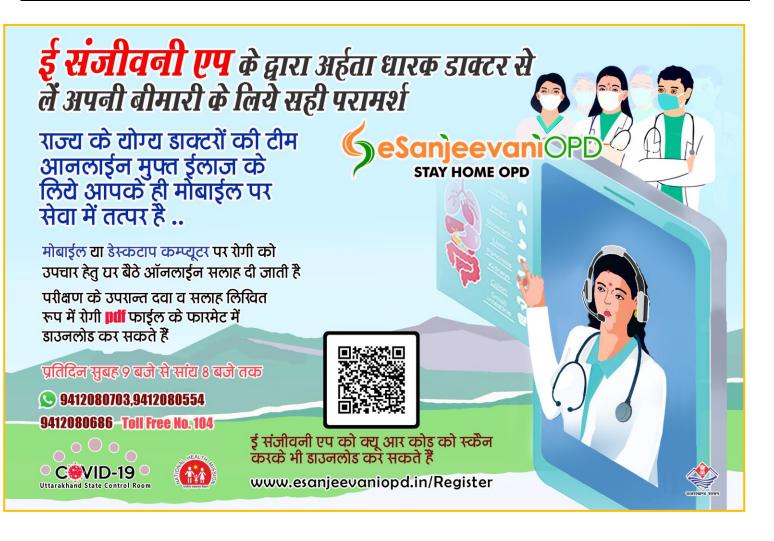

#### Date: 08-09-2021

**Health Bulletin** 

**Time: 6:00 PM** 

ऑक्सीजन स्तर को समय समय पर माप करते रहें, अगर किसी भी व्यक्ति का ऑक्सीजन का स्तर 94 से कम आता है तब हमारे हैल्प लाईन नम्बरर्स 104 व ई संजीवनी एप के माध्यम से ऑनलाईन रजिस्टर करके जरूरी डाक्टरी सलाह प्राप्त करें या स्वयं को किसी अस्पताल में भर्ती करवायें ...

### कोविड– 19 से सम्बन्धित महत्वपूर्ण सूचनाओं की जानकारी के लिये दिये गये लिंक पर विलक करें

| Covid-19 Telephone/                     | https://health.uk.gov.in/pages/display/140-novel-       |
|-----------------------------------------|---------------------------------------------------------|
| Mobile Directory                        | <u>corona-virus-guidelines-and-advisory-</u>            |
| Sample Collection Centers               | https://covid19.uk.gov.in/map/sccLocation.aspx          |
| Availability of Beds                    | https://covid19.uk.gov.in/bedssummary.aspx              |
| Covid-19 Vaccination Sites              | www.cowin.gov.in                                        |
| <u>RT – PCR Testing Report</u>          | https://covid19.uk.gov.in/                              |
| To get Medical assistant and            | http://www.esanjeevaniopd.in/Register                   |
| <b>Doctor's consultation:</b>           | Download app:                                           |
| Free Consultation from                  | https://play.google.com/store/apps/details?id=in.hied.e |
| Esanjeevani                             | sanjeevaniopd&hl=en_US                                  |
|                                         | Or call: 9412080703, 9412080622, 9412080686             |
| Home Isolation Registration             | https://dsclservices.org.in/self-isolation.php          |
| Home Isolation Booklet(Do's             | https://health.uk.gov.in/files/Covid-19-                |
| &Don'ts)                                | Directory/Home_Isolation_booklet.pdf                    |
| Vaccination (Self Registration)         | https://selfregistration.cowin.gov.in/                  |
|                                         | www.cowin.gov.in                                        |
| <b>Standard Operating Procedure for</b> | https://health.uk.gov.in/pages/view/146-tocilizumab-    |
| issue of TOCILIZUMAB                    | amphotericinprocedure                                   |
| AMPHOTERICIN B                          |                                                         |
| Daily Bulletin                          | https://health.uk.gov.in/pages/display/140-novel-       |
|                                         | corona-virus-guidelines-and-advisory-                   |
| Travelling to/from Uttarakhand          | https://dsclservices.org.in/apply.php                   |
| Registration                            |                                                         |
| Joining hands in supporting             | https://health.uk.gov.in/pages/view/149-support-        |
| Uttarakhand in its fight against        | uttarakhands-covid-19-efforts                           |
| COVID-19                                |                                                         |
| Any other Help                          | Call 104 (24X7) / State Control Room 0135-2609500/      |
|                                         | District Control Rooms of respective district for any   |
|                                         | other help and assistance.                              |
| for any queries and suggestions         | covid19statewarroomuk@gmail.com                         |
|                                         | Toll Free Number 104                                    |
|                                         | State Covid-19 Control Room                             |
|                                         | 0135 2609500                                            |
|                                         |                                                         |