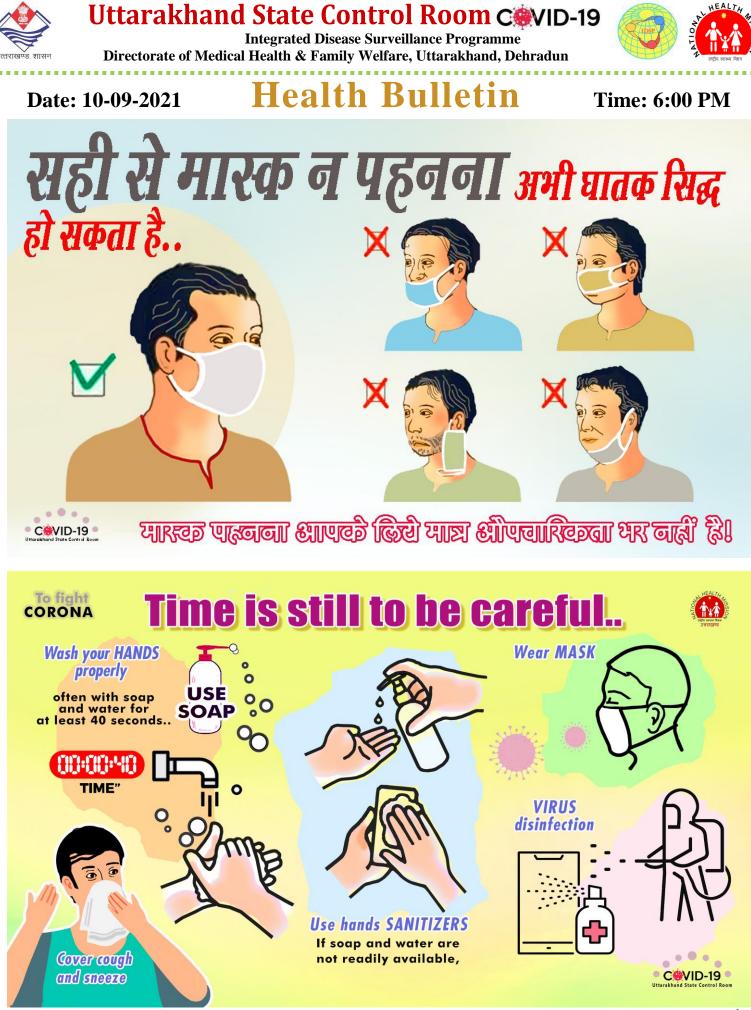

मास्क का परोग करें साबुन से हाथ धोरों या सैनेटाडुजर का सर्वकता

ही बचाव है!

Integrated Disease Surveillance Programme Directorate of Medical Health & Family Welfare, Uttarakhand, Dehradun

ऐसे विशेष नागरिकों का घर पर जाकर टीकाकरण किया जा रहा है जो दिव्यांग हैं एवं आवागमन की असुविधा के कारण उनका अब तक टीकाकरण नहीं हो पाया है...