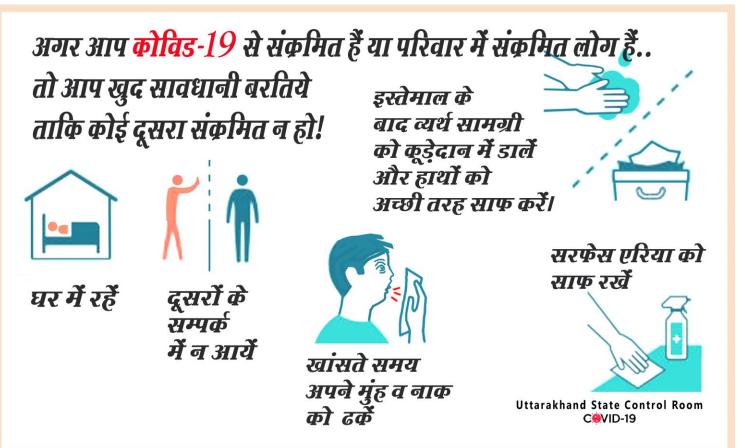

## SOCIAL DISTANCING is for your own Safety

Integrated Disease Surveillance Programme Directorate of Medical Health & Family Welfare, Uttarakhand, Dehradun