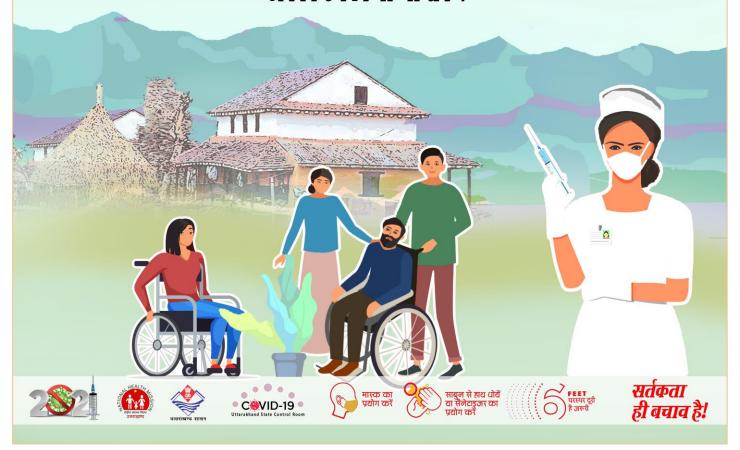

# **घर पर जाकर टीकाकरण** जो दिव्यांग जन चलने फिरने में असुविधा अनुभव करते हैं

ऐसे विशेष नागरिकों का घर पर जाकर टीकाकरण किया जा रहा है जो दिव्यांग हैं एवं आवागमन की असुविधा के कारण उनका अब तक टीकाकरण नहीं हो पाया है...

ऐसे लोग अपने बारे में जिले के कोविड कन्ट्रोल रूम में सूचित करें, ताकि उन्हें घर पर जाकर टीकाकरण किया जा सके।

Integrated Disease Surveillance Programme
Directorate of Medical Health & Family Welfare, Uttarakhand, Dehradun