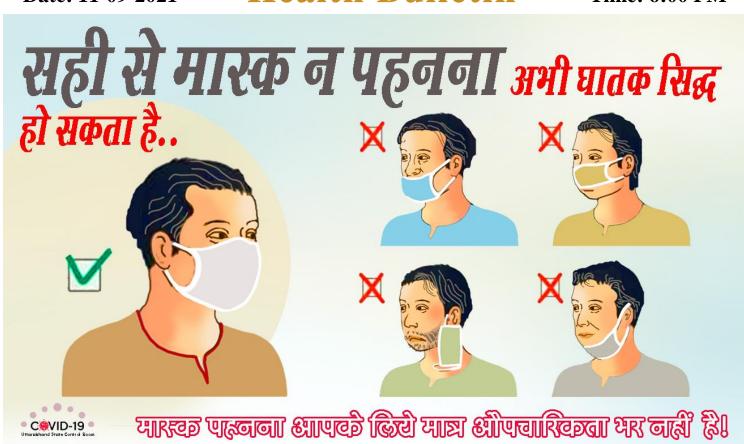

Integrated Disease Surveillance Programme
Directorate of Medical Health & Family Welfare, Uttarakhand, Dehradun

Date: 11-09-2021 Health Bulletin Time: 6:00 PM

Integrated Disease Surveillance Programme
Directorate of Medical Health & Family Welfare, Uttarakhand, Dehradun