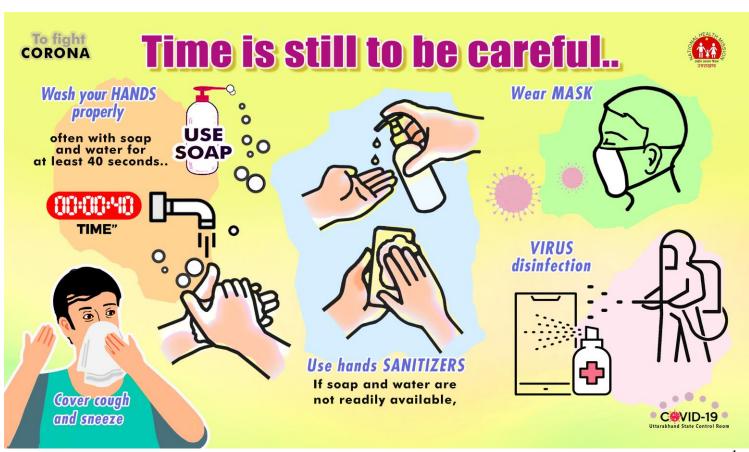

Integrated Disease Surveillance Programme
Directorate of Medical Health & Family Welfare, Uttarakhand, Dehradun

तो आप खुद सावधानी बरतिये ताकि कोई दूसरा संक्रमित न हो!

घर में रहें

दूसरों के सम्पर्क में न आर्थे इस्तेमाल के बाद व्यर्थ सामग्री को कूड़ेदान में डार्ले और हार्थों को अच्छी तरह साफ करें।

खांसते समय अपने मुंह व नाक को ढर्के