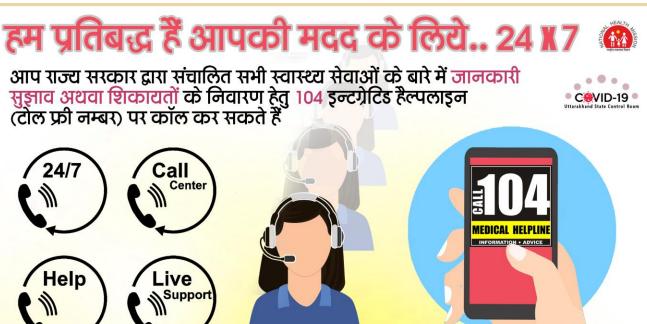

104 तीन अंकों का नि:शुल्क (टोल फ्री) नम्बर है जिसका उपयोग विभिन्न प्रकार के स्वास्थ्य सम्बन्धी कार्यक्रमों की सूचनाओं के आदान प्रदान के लिये किया जाता है

● जानकारी ● सुझाव शिकायत ● निवारण 24 × 7 निःशल्क सेवा