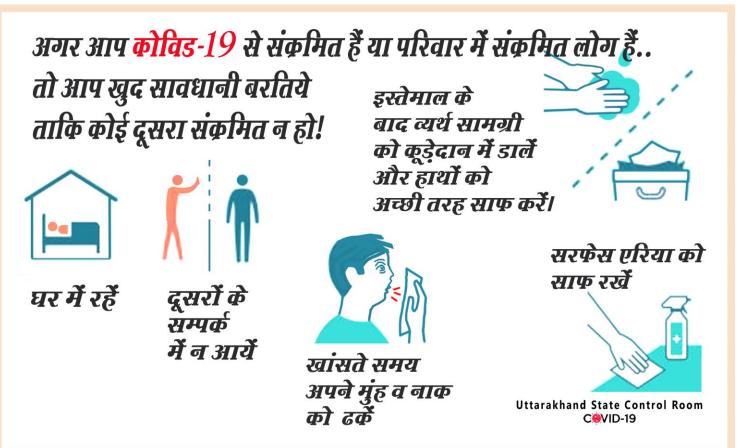

# SOCIAL DISTANCING is for your own Safety

Integrated Disease Surveillance Programme Directorate of Medical Health & Family Welfare, Uttarakhand, Dehradun