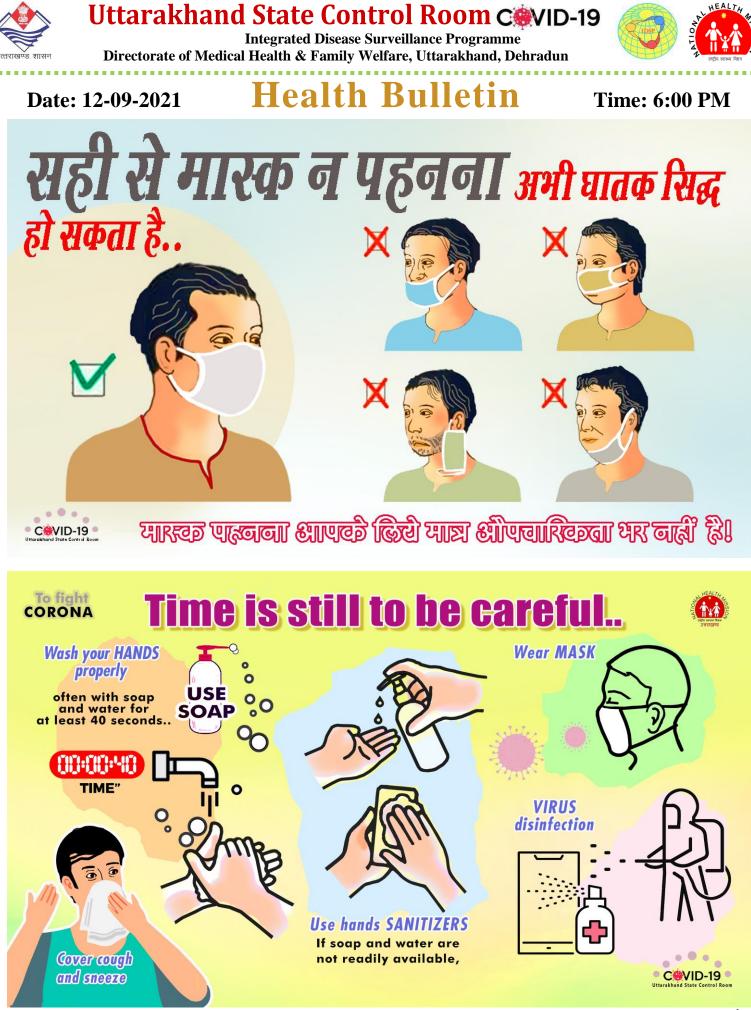

# **Health Bulletin**

### **Time: 6:00 PM**

|                   | Positive Today: 12             |                   | Recovered Today: 20         |
|-------------------|--------------------------------|-------------------|-----------------------------|
|                   | Death Today: 00                | $\langle \rangle$ | Active Cases: 312           |
| S <sup>+vty</sup> | Sample Positivity today: 0.07% | <b>R%</b>         | Recovery Percentage: 95.99% |